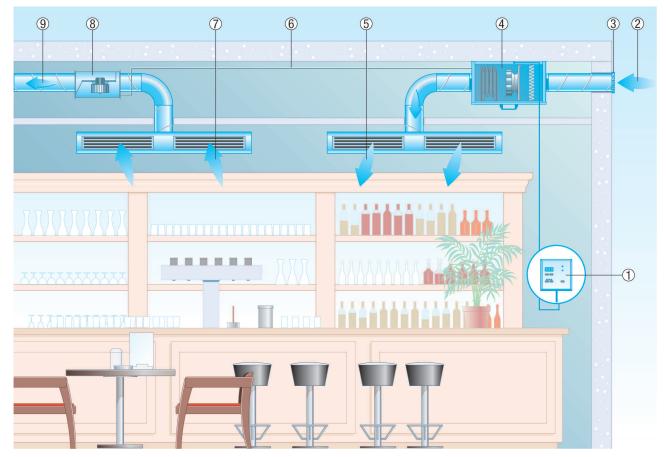

# **ECR-A 16**

- ① Remote control
- ② Outside air
- 3 Lamella protective grille
- **4** ECR Compact Box
- Supply air
- Mains and control cable
- ⑦ Exhaust air
- ® ECR-A Exhaust air box
- 9 Outgoing air