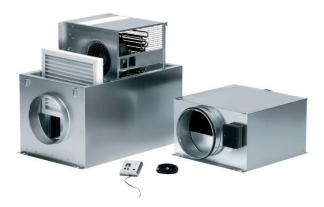

#### ECR supply and exhaust air system with integrated air heater and filter.

- Matched to one another Supply and exhaust air box with synchronised air volumes.
- Convenient control Supply and exhaust air boxes can be set using a shared remote control.
- **Pre-assembled** Supply air unit with fan, electric air heater, filter and controller. Makes fast and error-free installation possible.
- Tempered With pluggable, continuous controller. For constant, pleasantly temperate supply air, even in winter.
- Quiet Double-wall, sound insulated housing. For high demands for low noise levels and high levels of thermal insulation.
- "Point-of-use" Can be used directly in the lounge, e.g. in suspended ceilings.
- **Simple** Filter can be changed in seconds, without tools.
- Can be combined in any way Supply and exhaust air boxes can be used in tandem and on their own.

### ECR compact box and ECR-A exhaust air box in tandem