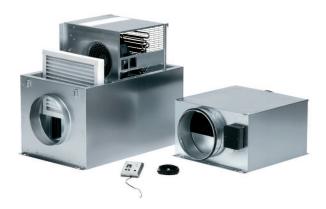

#### ECR supply and exhaust air system with integrated air heater and filter.

- Matched to one another Supply and exhaust air box with synchronised air volumes.
- Convenient control Supply and exhaust air boxes can be set using a shared remote control.
- **Pre-assembled** Supply air unit with fan, electric air heater, filter and controller. Makes fast and error-free installation possible.
- Tempered With pluggable, continuous controller. For constant, pleasantly temperate supply air, even in winter.
- Quiet Double-wall, sound insulated housing. For high demands for low noise levels and high levels of thermal insulation.
- "Point-of-use" Can be used directly in the lounge, e.g. in suspended ceilings.
- **Simple** Filter can be changed in seconds, without tools.
- Can be combined in any way Supply and exhaust air boxes can be used in tandem and on their own.

### ECR compact box and ECR-A exhaust air box in tandem