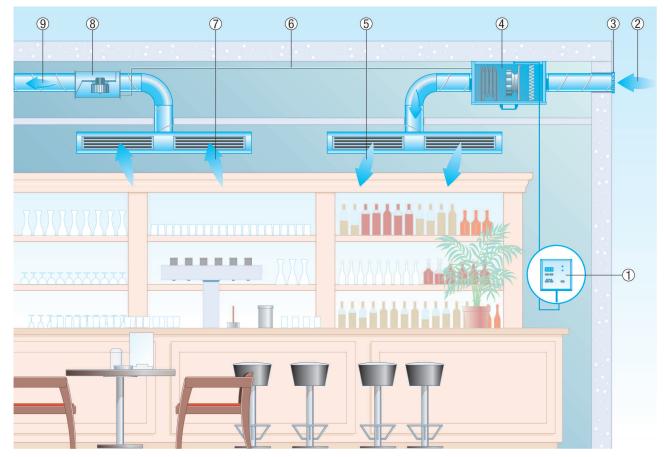

# **ECR-A 20**

- ① Remote control
- ② Outside air
- 3 Lamella protective grille
- **4** ECR Compact Box
- Supply air
- Mains and control cable
- ⑦ Exhaust air
- ® ECR-A Exhaust air box
- 9 Outgoing air