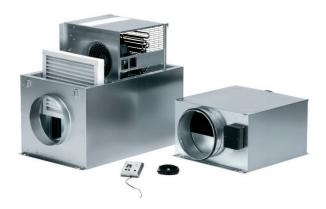

#### ECR supply and exhaust air system with integrated air heater and filter.

- Matched to one another Supply and exhaust air box with synchronised air volumes.
- Convenient control Supply and exhaust air boxes can be set using a shared remote control.
- Pre-assembled Supply air unit with fan, electric air heater, filter and controller. Makes fast and error-free installation possible
- Tempered With pluggable, continuous controller. For constant, pleasantly temperate supply air, even in winter.
- Quiet Double-wall, sound insulated housing. For high demands for low noise levels and high levels of thermal insulation.
- "Point-of-use" Can be used directly in the lounge, e.g. in suspended ceilings.
- **Simple** Filter can be changed in seconds, without tools.
- Can be combined in any way Supply and exhaust air boxes can be used in tandem and on their own.

#### ECR compact box and ECR-A exhaust air box in tandem