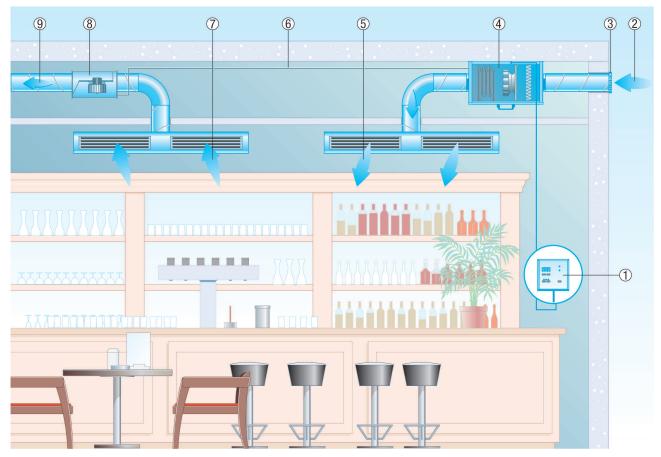

# ECR-A 25/31

- ① Remote control
- ② Outside air
- 3 Lamella protective grille
- **4** ECR Compact Box
- Supply air
- Mains and control cable
- ⑦ Exhaust air
- ® ECR-A Exhaust air box
- 9 Outgoing air