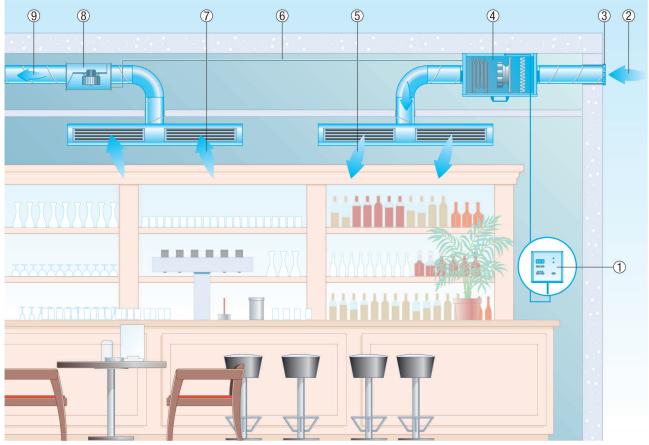

## ECR 25 EC

- ① Remote control
- ② Outside air
- 3 Lamella protective grille
- Supply air
- Mains and control cable
- ② Exhaust air
- ® ECR-A Exhaust air box
- 9 Outgoing air