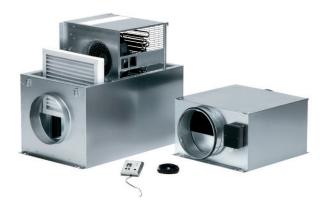

#### ECR supply and exhaust air system with integrated air heater and filter.

- Matched to one another Supply and exhaust air box with synchronised air volumes.
- Convenient control Supply and exhaust air boxes can be set using a shared remote control.
- **Pre-assembled** Supply air unit with fan, electric air heater, filter and controller. Makes fast and error-free installation possible.
- Tempered With pluggable, continuous controller. For constant, pleasantly temperate supply air, even in winter.
- Quiet Double-wall, sound insulated housing. For high demands for low noise levels and high levels of thermal insulation.
- "Point-of-use" Can be used directly in the lounge, e.g. in suspended ceilings.
- **Simple** Filter can be changed in seconds, without tools.
- Can be combined in any way Supply and exhaust air boxes can be used in tandem and on their own.

#### ECR compact box and ECR-A exhaust air box in tandem

## ECR 25 EC

- ① Remote control
- ② Outside air
- 3 Lamella protective grille
- Supply air
- Mains and control cable
- ② Exhaust air
- ® ECR-A Exhaust air box
- 9 Outgoing air