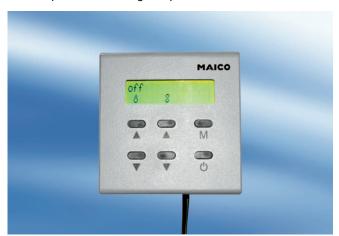

#### **Control unit**

Separate control unit and 10 m control cable included in scope of delivery.

Room temperature sensor integrated in the control unit.

Selectable room or supply air control.

Function keys for:

- Unit on / off
- Fan speed control
- Increase/reduce setpoint temperature
- Switching between automatic and manual operation
- Display of:

Speed

Setpoint and supply air temperature

Operation/fault with error code