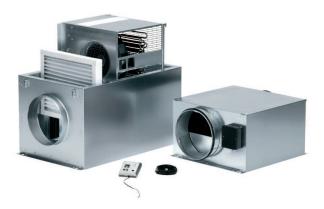

### ECR supply and exhaust air system with integrated air heater and filter.

- Matched to one another Supply and exhaust air box with synchronised air volumes.
- Convenient control Supply and exhaust air boxes can be set using a shared remote control.
- **Pre-assembled** Supply air unit with fan, electric air heater, filter and controller. Makes fast and error-free installation possible.
- Tempered With pluggable, continuous controller. For constant, pleasantly temperate supply air, even in winter.
- Quiet Double-wall, sound insulated housing. For high demands for low noise levels and high levels of thermal insulation.
- "Point-of-use" Can be used directly in the lounge, e.g. in suspended ceilings.
- **Simple** Filter can be changed in seconds, without tools.
- Can be combined in any way Supply and exhaust air boxes can be used in tandem and on their own.

## ECR compact box and ECR-A exhaust air box in tandem