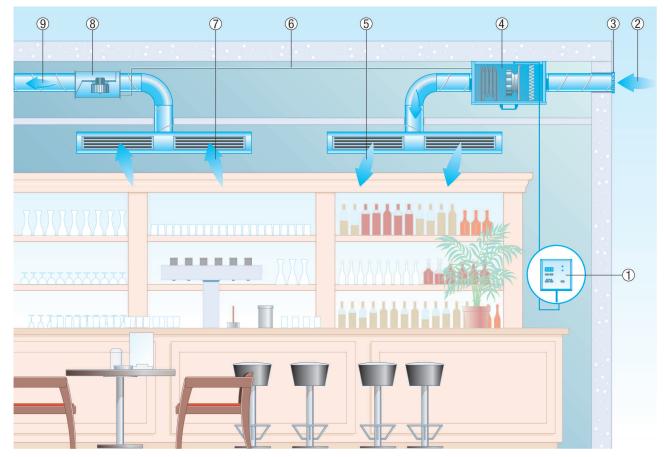

# **ECR 31**

- ① Remote control
- ② Outside air
- 3 Lamella protective grille
- Supply air
- ® Mains and control cable
- ② Exhaust air
- ® ECR-A Exhaust air box
- 9 Outgoing air