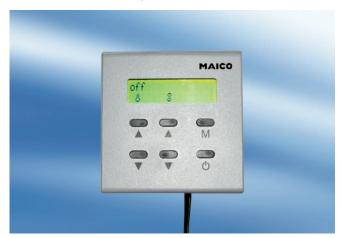

## **Control unit**

Separate control unit and 10 m control cable included in scope of delivery.

Room temperature sensor integrated in the control unit.

Selectable room or supply air control.

Function keys for:

- Unit on / off
- Fan speed control
- Increase/reduce setpoint temperature
- Switching between automatic and manual operation
- Display of:

Speed

Setpoint and supply air temperature

Operation/fault with error code