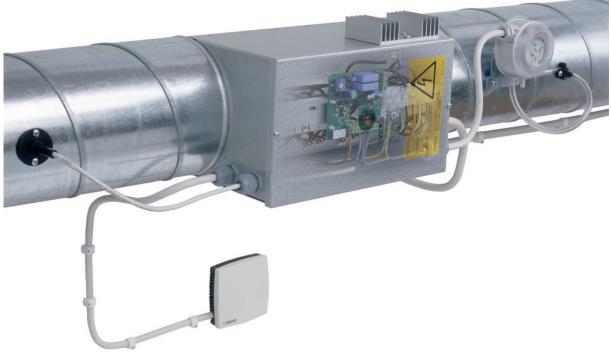

## Installation position in the duct system

The illustration shows the installation of the electrical air heater in the ventilation system. In particular, the usage of components (temperature sensor, differential pressure controller) is shown.

- TL 30 P channel sensor (included in the scope of delivery)
- $@\,$  FR 30 P room sensor (included in the scope of delivery)
- ③ Electrical air heater with integrated controller
- DW 1000 differential pressure controller
- ⑤ Duct