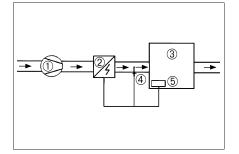

## Constant room temperature with FR 30 P room sensor and FL 30 P channel sensor

- ① Fans
- ② Electrical air heater with integrated controller
- ③ Room
- ④ FL 30 P channel sensor
- ⑤ FR 30 P room sensor