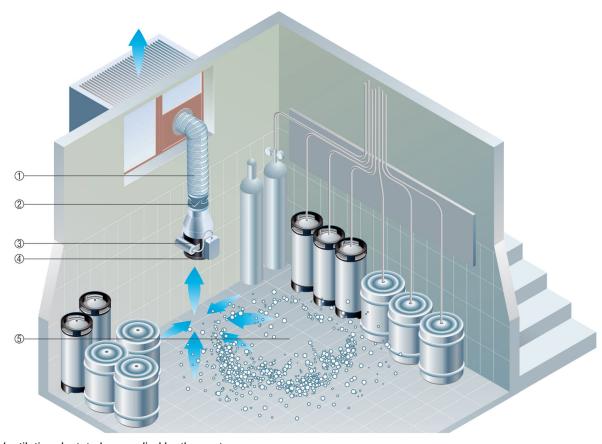

# ERM ... Ex e for air extraction from storage rooms with explosive atmospheres

- MAICO fans can be used to bring the concentration of combustible gases under the explosion limit. This reliably prevents the formation of an explosive atmosphere.
- In the example shown, an ERM ... fan extracts Ex e gases, that are heavier than air. It is therefore positioned close to the ground.
- ① Ventilation duct, to be provided by the customer
- ② ELM ... fixing cuff Ex
- 3 Fan ERM ... Ex e
- ⑤ Explosive atmosphere

## ERM ... E Ex e for the ventilation of storage rooms with explosive atmospheres

MAICO fans can be used to bring the concentration of combustible gases under the explosion limit. This prevents the build-up of an explosive atmosphere. In the example shown, an ERM ... E EX e fan extracts gasses that are heavier than air. This is why the fan is installed close to the ground.

- $\ensuremath{\textcircled{1}}$  Ventilation duct, to be supplied by the customer
- ② ELM ... Ex Fixing cuff
- ③ ERM ... E Ex e fan
- ④ SGM ... Ex Protective grille
- ⑤ Potentially explosive atmosphere