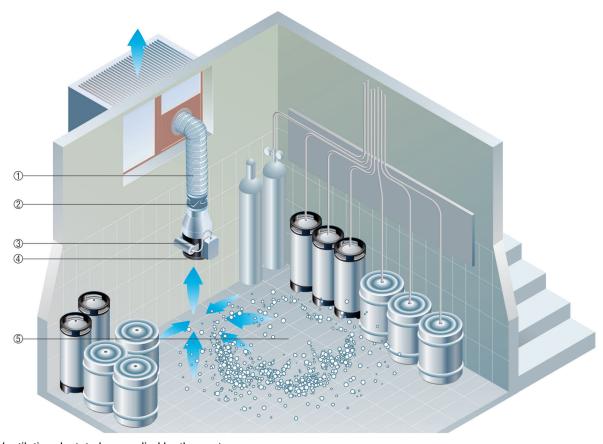

### ERM ... Ex e for air extraction from storage rooms with explosive atmospheres

- MAICO fans can be used to bring the concentration of combustible gases under the explosion limit. This reliably prevents the formation of an explosive atmosphere.
- In the example shown, an ERM ... fan extracts Ex e gases, that are heavier than air. It is therefore positioned close to the ground.
- ① Ventilation duct, to be provided by the customer
- ② ELM ... fixing cuff Ex
- 3 Fan ERM ... Ex e
- ⑤ Explosive atmosphere

## ERM ... E Ex e for the ventilation of storage rooms with explosive atmospheres

MAICO fans can be used to bring the concentration of combustible gases under the explosion limit. This prevents the build-up of an explosive atmosphere. In the example shown, an ERM ... E EX e fan extracts gasses that are heavier than air. This is why the fan is installed close to the ground.

- $\ensuremath{\textcircled{1}}$  Ventilation duct, to be supplied by the customer
- ② ELM ... Ex Fixing cuff
- ③ ERM ... E Ex e fan
- ④ SGM ... Ex Protective grille
- ⑤ Potentially explosive atmosphere