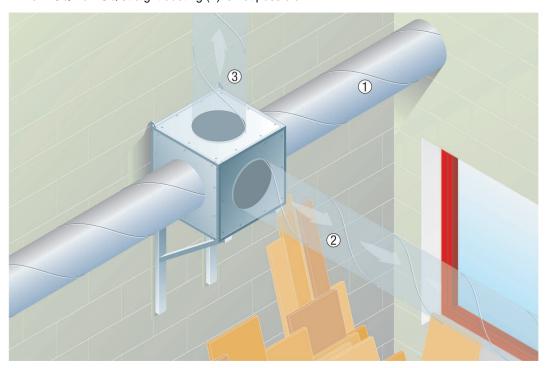

## Variable installation of ventilation sockets for ESQ / DSQ and ESQ K / DSQ K Quickboxes

- The panel with the socket for the air outlet can be fitted on various sides of the Quickbox. Different flow directions can therefore be easily obtained. On the one hand, a straight flow of air is possible then the air inlet and outlet are fitted on opposite sides of the Quickbox. On the other hand, the air outlet can be rotated 90° from the air inlet.
- This allows ventilation systems to be configured in any way.
- For ESQ K / DSQ straight ducting (1) is not possible.

1 - 2 - 3 - Variable installation direction