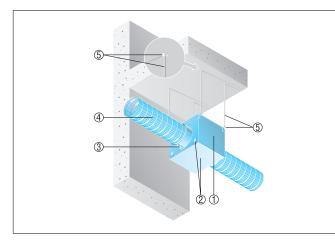

## Ceiling assembly with housing opening on top

- Use 4 mounting components to mount the ventilation box. Mounting components must be supplied by the customer.
- Allow sufficient space to the ceiling for maintenance and cleaning.

- 1 ESR sound-insulated ventilation box
- ② Housing cover with clip lock
- ③ ELR fixing cuff
- ④ Ventilation duct, to be supplied by the customer
- ⑤ Mounting components, to be supplied by the customer