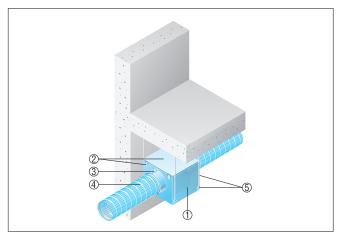

## Ceiling assembly with housing opening at the bottom

Use 4 mounting components to mount the ventilation box. Mounting components must be supplied by the customer.

- ① ESR sound-insulated ventilation box
- ② Housing cover with clip lock
- ③ ELR fixing cuff
- ④ Ventilation duct, to be supplied by the customer
- ⑤ Mounting components, to be supplied by the customer