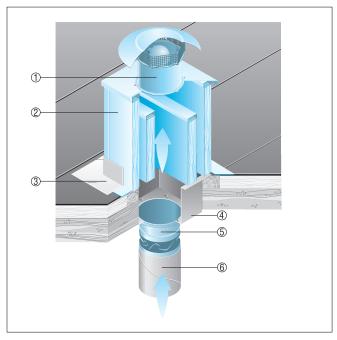

### Flat roofs

- We recommend using an SD socket sound absorber for EZD and DZD fans.
- The SD socket sound absorber dampens the noise on the suction side.

- ① EZD, DZD axial roof fan
- ② SD socket sound absorber
- ③ Roof-mounted connector, to be supplied by the customer
- Connection socket, to be supplied by the customer
- ⑤ ELA flexible coupling
- ® Ventilation duct, to be supplied by the customer