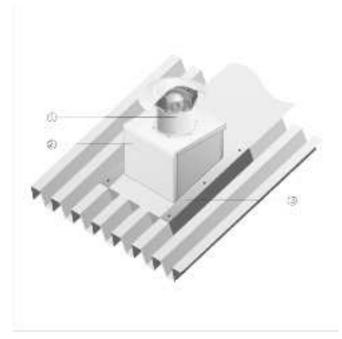

### Corrugated or trapezoidal roofs

- The SOWT corrugated and trapezoidal roof socket is suitable for use with all types of trapezoidal and corrugated roofs.
- The roof pitch must be given at the time of ordering.

- ① EZD or DZD axial roof fan
- ② SOWT corrugated and trapezoidal roof socket
- 3 Roof-mounted connector, to be supplied by the customer