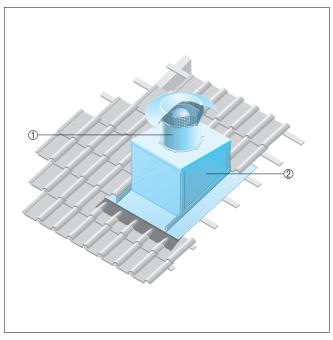

#### Tile roofs

- The SDS pitched roof socket is specially manufactured for mounting on tiled roofs.
- The type of roof tiles and roof pitch must be given at the time of ordering.

- ① EZD, DZD axial roof fan
- ② SDS pitched roof socket