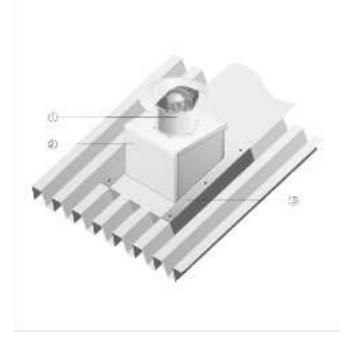

#### Corrugated or trapezoidal roofs

- The SOWT corrugated and trapezoidal roof socket is suitable for use with all types of trapezoidal and corrugated roofs.
- The roof pitch must be given at the time of ordering.

- ① EZD or DZD axial roof fan
- ② SOWT corrugated and trapezoidal roof socket
- 3 Roof-mounted connector, to be supplied by the customer