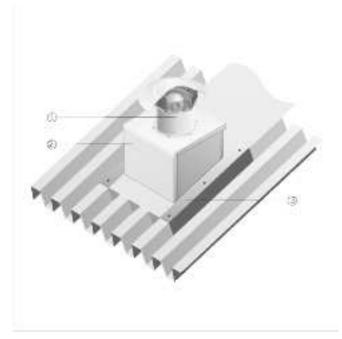

#### Corrugated or trapezoidal roofs

- The SOWT corrugated and trapezoidal roof socket is suitable for use with all types of trapezoidal and corrugated roofs.
- The roof pitch must be given at the time of ordering.

- ① EZD or DZD axial roof fan
- ② SOWT corrugated and trapezoidal roof socket
- 3 Roof-mounted connector, to be supplied by the customer