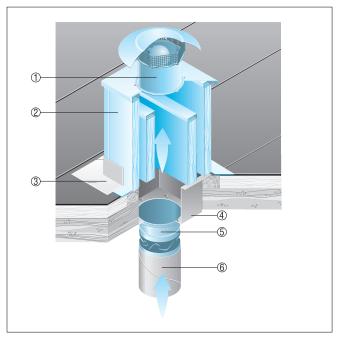

#### Flat roofs

- We recommend using an SD socket sound absorber for EZD and DZD fans.
- The SD socket sound absorber dampens the noise on the suction side.

- ① EZD, DZD axial roof fan
- ② SD socket sound absorber
- ③ Roof-mounted connector, to be supplied by the customer
- Connection socket, to be supplied by the customer
- ⑤ ELA flexible coupling
- ® Ventilation duct, to be supplied by the customer