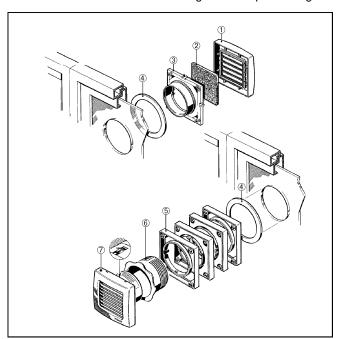

## FE 100 AP window installation

- The spacing frame provides the required distance between the ECA fan and the window.
- The unit is assembled into the window cut-out by screwing the adapter into the threaded connector.
- The ECA fan is simply inserted into the threaded connector. It is fixed using the two clamping springs provided.
- You should use a type HO5VV-F (DIN VDE 0281) flexible, 3 x 0.75 mm² cable for the electrical connection of the ECA fan.
- Not suitable for installation in hinged or tilt-up double-glazed windows.

- ① External shutter cover
- ② Filter mat
- 3 Adaptor
- ④ Sealing ring
- Spacing frame
- ⑤ Threaded connector
- ② ECA fan