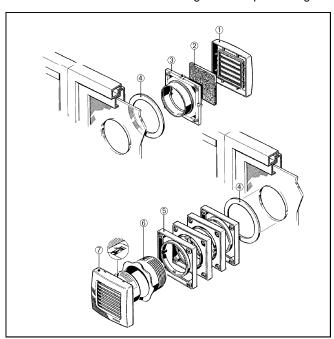

## FE 100 AP window installation

- The spacing frame provides the required distance between the ECA fan and the window.
- The unit is assembled into the window cut-out by screwing the adapter into the threaded connector.
- The ECA fan is simply inserted into the threaded connector. It is fixed using the two clamping springs provided.
- You should use a type HO5VV-F (DIN VDE 0281) flexible, 3 x 0.75 mm² cable for the electrical connection of the ECA fan.
- Not suitable for installation in hinged or tilt-up double-glazed windows.

- ① External shutter cover
- ② Filter mat
- 3 Adaptor
- 4 Sealing ring
- Spacing frame
- ⑤ Threaded connector
- ② ECA fan