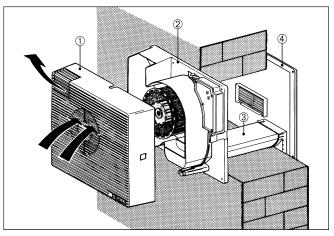

## Wall installation

- Installation in a wall is carried out as shown in the above illustration.
- The connector (pos. 3) is adjusted to the wall thickness. For thicker walls, It can also be extended using the extension connector.

- ① Cover
- ② WRG 20 heat recovery unit
- 3 Connector
- ④ Electrical external shutter