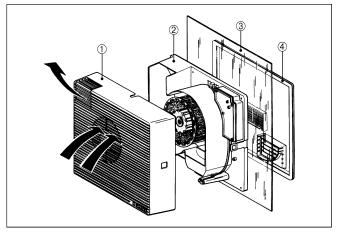

## Window installation

- Installation in windows is carried out as shown in the above illustration.
- Use extension connector for double-glazed and composite windows.

- ① Cover
- ② WRG 20 heat recovery unit
- ③ Window pane
- 4 Electrical external shutter