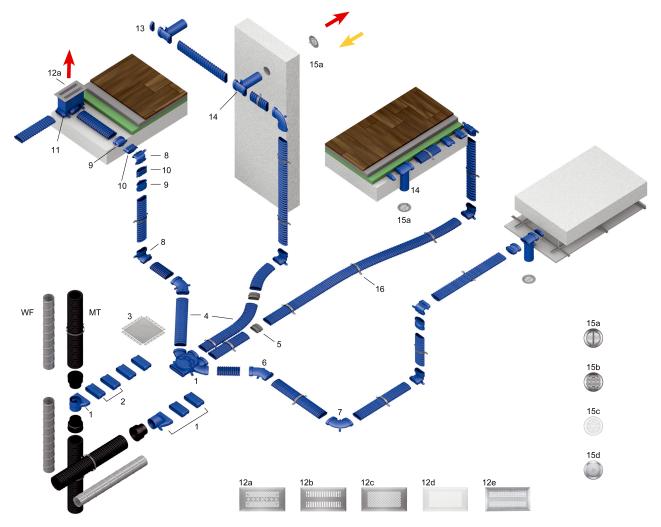

#### **MAICO FFS components**

- The MAICO FFS ventilation duct system has a DN 125 ventilation duct main connection
- Flat duct dimensions: 52 mm tall and 132 mm wide
- The components at a glance

# FFS-BA

- 1 Air distributor set comprising air distributor, vertical and horizontal air distributor transition piece
- 2 Air distributor extensions, 4 duct adapters and FFS-V4 service cover
- 2 FFS-V air distributor extension
- 3 FFS-VD air distributor cover
- 4 FFS-R52 flexible flat duct
- 5 FFS-M sleeve
- 6 45° FFS-BH45 horizontal flat duct elbow
- 7 90° FFS-BH90 horizontal flat duct elbow
- 8 90° FFS-BV vertical flat duct elbow
- 9 FFS-Ü180 transition piece for 180° rotation
- 10 FFS-VS connection piece
- 11 FFS-BA floor outlet
- 12a FFS-FGR brushed stainless steel floor grille
- 12b FFS-FG brushed stainless steel floor grille
- 12c FFS-FGB brushed stainless steel floor grille
- 12d FFS-FGBW white lacquered stainless steel floor grille
- 12e FFS-FGE brushed stainless steel floor grille
- 13 FFS-D blind cover

# FFS-BA

- 14 FFS-WA wall/ceiling outlet
- 15a FFS-WG wall/ceiling grille, stainless steel
- 15b FFS-WGB wall/ceiling grille, stainless steel
- 15c FFS-WGBW wall/ceiling grille, stainless steel
- 15d FFS-WGE wall/ceiling grille, stainless steel
- 16 FFS-S mounting clamp
- MT MAICOTherm thermally insulated ventilation duct system
- WF Folded spiral-seams duct provided by the customer
- red for supply air
- yellow for exhaust air