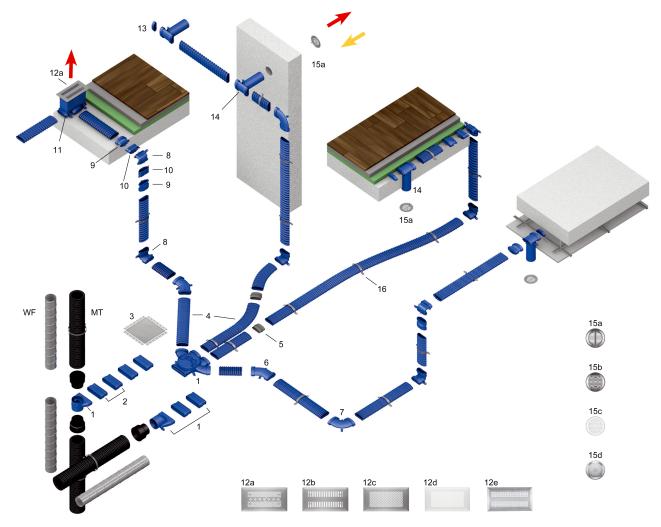

#### **MAICO FFS components**

- The MAICO FFS ventilation duct system has a DN 125 ventilation duct main connection
- Flat duct dimensions: 52 mm tall and 132 mm wide
- The components at a glance

# FFS-BV

- 1 Air distributor set comprising air distributor, vertical and horizontal air distributor transition piece
- 2 Air distributor extensions, 4 duct adapters and FFS-V4 service cover
- 2 FFS-V air distributor extension
- 3 FFS-VD air distributor cover
- 4 FFS-R52 flexible flat duct
- 5 FFS-M sleeve
- 6 45° FFS-BH45 horizontal flat duct elbow
- 7 90° FFS-BH90 horizontal flat duct elbow
- 8 90° FFS-BV vertical flat duct elbow
- 9 FFS-Ü180 transition piece for 180° rotation
- 10 FFS-VS connection piece
- 11 FFS-BA floor outlet
- 12a FFS-FGR brushed stainless steel floor grille
- 12b FFS-FG brushed stainless steel floor grille
- 12c FFS-FGB brushed stainless steel floor grille
- 12d FFS-FGBW white lacquered stainless steel floor grille
- 12e FFS-FGE brushed stainless steel floor grille
- 13 FFS-D blind cover

# FFS-BV

- 14 FFS-WA wall/ceiling outlet
- 15a FFS-WG wall/ceiling grille, stainless steel
- 15b FFS-WGB wall/ceiling grille, stainless steel
- 15c FFS-WGBW wall/ceiling grille, stainless steel
- 15d FFS-WGE wall/ceiling grille, stainless steel
- 16 FFS-S mounting clamp
- MT MAICOTherm thermally insulated ventilation duct system
- WF Folded spiral-seams duct provided by the customer
- red for supply air
- yellow for exhaust air