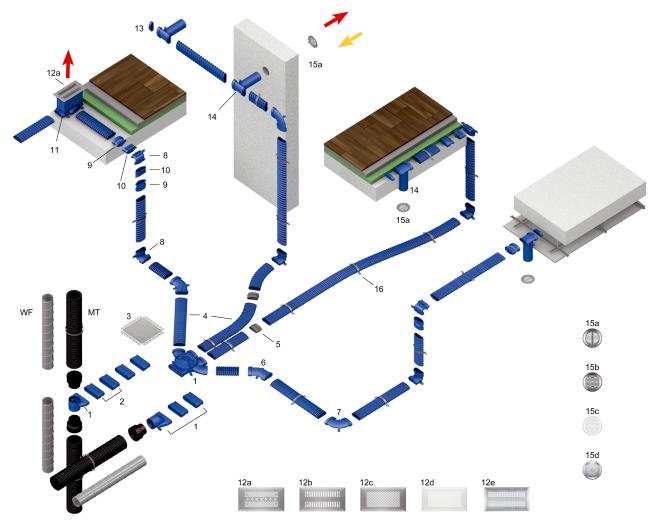

## FFS-D

- 1 Air distributor set comprising air distributor, vertical and horizontal air distributor transition piece
- 2 Air distributor extensions, 4 duct adapters and FFS-V4 service cover
- 2 FFS-V air distributor extension
- 3 FFS-VD air distributor cover
- 4 FFS-R52 flexible flat duct
- 5 FFS-M sleeve
- 6 45° FFS-BH45 horizontal flat duct elbow
- 7 90° FFS-BH90 horizontal flat duct elbow
- 8 90° FFS-BV vertical flat duct elbow
- 9 FFS-Ü180 transition piece for 180° rotation
- 10 FFS-VS connection piece
- 11 FFS-BA floor outlet
- 12a FFS-FGR brushed stainless steel floor grille
- 12b FFS-FG brushed stainless steel floor grille
- 12c FFS-FGB brushed stainless steel floor grille
- 12d FFS-FGBW white lacquered stainless steel floor grille
- 12e FFS-FGE brushed stainless steel floor grille
- 13 FFS-D blind cover

#### **FUNCTIONAL DESCRIPTION**

# FFS-D

- 14 FFS-WA wall/ceiling outlet
- 15a FFS-WG wall/ceiling grille, stainless steel
- 15b FFS-WGB wall/ceiling grille, stainless steel
- 15c FFS-WGBW wall/ceiling grille, stainless steel
- 15d FFS-WGE wall/ceiling grille, stainless steel
- 16 FFS-S mounting clamp
- MT MAICOTherm thermally insulated ventilation duct system
- WF Folded spiral-seams duct provided by the customer
- red for supply air
- yellow for exhaust air