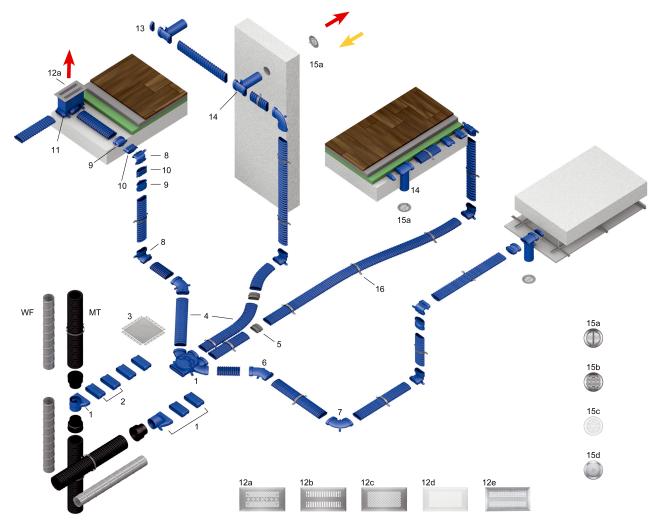

## FFS-FGB

- 1 Air distributor set comprising air distributor, vertical and horizontal air distributor transition piece
- 2 Air distributor extensions, 4 duct adapters and FFS-V4 service cover
- 2 FFS-V air distributor extension
- 3 FFS-VD air distributor cover
- 4 FFS-R52 flexible flat duct
- 5 FFS-M sleeve
- 6 45° FFS-BH45 horizontal flat duct elbow
- 7 90° FFS-BH90 horizontal flat duct elbow
- 8 90° FFS-BV vertical flat duct elbow
- 9 FFS-Ü180 transition piece for 180° rotation
- 10 FFS-VS connection piece
- 11 FFS-BA floor outlet
- 12a FFS-FGR brushed stainless steel floor grille
- 12b FFS-FG brushed stainless steel floor grille
- 12c FFS-FGB brushed stainless steel floor grille
- 12d FFS-FGBW white lacquered stainless steel floor grille
- 12e FFS-FGE brushed stainless steel floor grille
- 13 FFS-D blind cover

# FFS-FGB

- 14 FFS-WA wall/ceiling outlet
- 15a FFS-WG wall/ceiling grille, stainless steel
- 15b FFS-WGB wall/ceiling grille, stainless steel
- 15c FFS-WGBW wall/ceiling grille, stainless steel
- 15d FFS-WGE wall/ceiling grille, stainless steel
- 16 FFS-S mounting clamp
- MT MAICOTherm thermally insulated ventilation duct system
- WF Folded spiral-seams duct provided by the customer
- red for supply air
- yellow for exhaust air