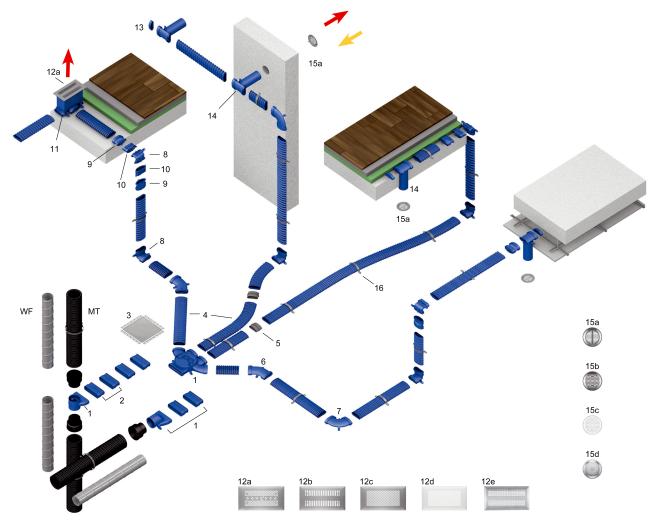

#### **MAICO FFS components**

- The MAICO FFS ventilation duct system has a DN 125 ventilation duct main connection
- Flat duct dimensions: 52 mm tall and 132 mm wide
- The components at a glance

## FFS-FGE

- 1 Air distributor set comprising air distributor, vertical and horizontal air distributor transition piece
- 2 Air distributor extensions, 4 duct adapters and FFS-V4 service cover
- 2 FFS-V air distributor extension
- 3 FFS-VD air distributor cover
- 4 FFS-R52 flexible flat duct
- 5 FFS-M sleeve
- 6 45° FFS-BH45 horizontal flat duct elbow
- 7 90° FFS-BH90 horizontal flat duct elbow
- 8 90° FFS-BV vertical flat duct elbow
- 9 FFS-Ü180 transition piece for 180° rotation
- 10 FFS-VS connection piece
- 11 FFS-BA floor outlet
- 12a FFS-FGR brushed stainless steel floor grille
- 12b FFS-FG brushed stainless steel floor grille
- 12c FFS-FGB brushed stainless steel floor grille
- 12d FFS-FGBW white lacquered stainless steel floor grille
- 12e FFS-FGE brushed stainless steel floor grille
- 13 FFS-D blind cover