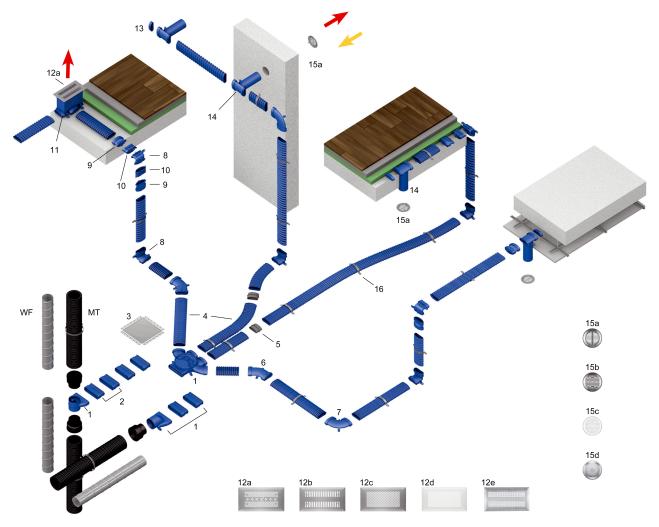

#### **MAICO FFS components**

- The MAICO FFS ventilation duct system has a DN 125 ventilation duct main connection
- Flat duct dimensions: 52 mm tall and 132 mm wide
- The components at a glance

# FFS-M

- 1 Air distributor set comprising air distributor, vertical and horizontal air distributor transition piece
- 2 Air distributor extensions, 4 duct adapters and FFS-V4 service cover
- 2 FFS-V air distributor extension
- 3 FFS-VD air distributor cover
- 4 FFS-R52 flexible flat duct
- 5 FFS-M sleeve
- 6 45° FFS-BH45 horizontal flat duct elbow
- 7 90° FFS-BH90 horizontal flat duct elbow
- 8 90° FFS-BV vertical flat duct elbow
- 9 FFS-Ü180 transition piece for 180° rotation
- 10 FFS-VS connection piece
- 11 FFS-BA floor outlet
- 12a FFS-FGR brushed stainless steel floor grille
- 12b FFS-FG brushed stainless steel floor grille
- 12c FFS-FGB brushed stainless steel floor grille
- 12d FFS-FGBW white lacquered stainless steel floor grille
- 12e FFS-FGE brushed stainless steel floor grille
- 13 FFS-D blind cover

# FFS-M

- 14 FFS-WA wall/ceiling outlet
- 15a FFS-WG wall/ceiling grille, stainless steel
- 15b FFS-WGB wall/ceiling grille, stainless steel
- 15c FFS-WGBW wall/ceiling grille, stainless steel
- 15d FFS-WGE wall/ceiling grille, stainless steel
- 16 FFS-S mounting clamp
- MT MAICOTherm thermally insulated ventilation duct system
- WF Folded spiral-seams duct provided by the customer
- red for supply air
- yellow for exhaust air