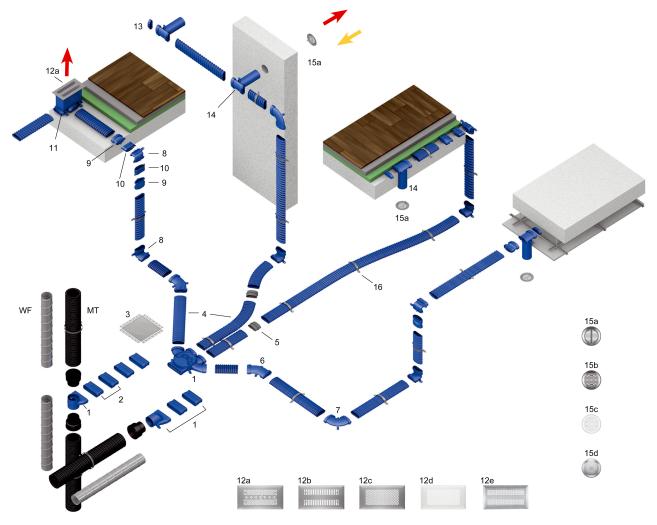

## FFS-R52

- 1 Air distributor set comprising air distributor, vertical and horizontal air distributor transition piece
- 2 Air distributor extensions, 4 duct adapters and FFS-V4 service cover
- 2 FFS-V air distributor extension
- 3 FFS-VD air distributor cover
- 4 FFS-R52 flexible flat duct
- 5 FFS-M sleeve
- 6 45° FFS-BH45 horizontal flat duct elbow
- 7 90° FFS-BH90 horizontal flat duct elbow
- 8 90° FFS-BV vertical flat duct elbow
- 9 FFS-Ü180 transition piece for 180° rotation
- 10 FFS-VS connection piece
- 11 FFS-BA floor outlet
- 12a FFS-FGR brushed stainless steel floor grille
- 12b FFS-FG brushed stainless steel floor grille
- 12c FFS-FGB brushed stainless steel floor grille
- 12d FFS-FGBW white lacquered stainless steel floor grille
- 12e FFS-FGE brushed stainless steel floor grille
- 13 FFS-D blind cover