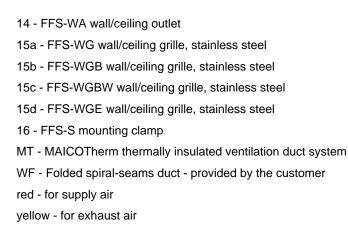

# **FFS-RA**

- 1 Air distributor set comprising air distributor, vertical and horizontal air distributor transition piece
- 2 Air distributor extensions, 4 duct adapters and FFS-V4 service cover
- 2 FFS-V air distributor extension
- 3 FFS-VD air distributor cover
- 4 FFS-R52 flexible flat duct
- 5 FFS-M sleeve
- 6 45° FFS-BH45 horizontal flat duct elbow
- 7 90° FFS-BH90 horizontal flat duct elbow
- 8 90° FFS-BV vertical flat duct elbow
- 9 FFS-Ü180 transition piece for 180° rotation
- 10 FFS-VS connection piece
- 11 FFS-BA floor outlet
- 12a FFS-FGR brushed stainless steel floor grille
- 12b FFS-FG brushed stainless steel floor grille
- 12c FFS-FGB brushed stainless steel floor grille
- 12d FFS-FGBW white lacquered stainless steel floor grille
- 12e FFS-FGE brushed stainless steel floor grille
- 13 FFS-D blind cover