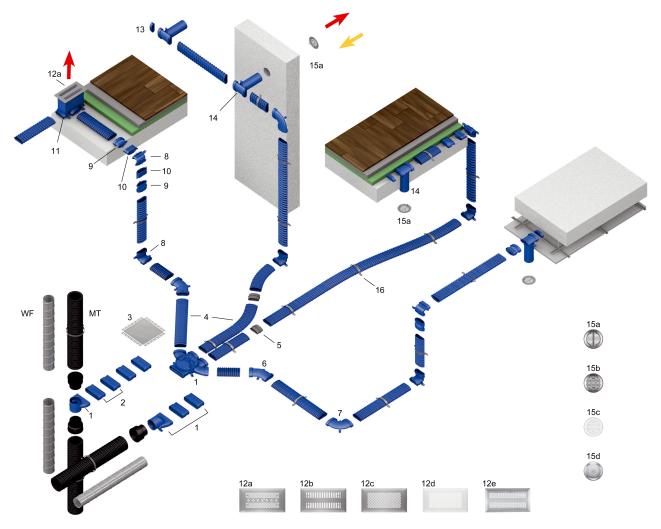

#### **MAICO FFS components**

- The MAICO FFS ventilation duct system has a DN 125 ventilation duct main connection
- Flat duct dimensions: 52 mm tall and 132 mm wide
- The components at a glance

# **FFS-RA**

- 1 Air distributor set comprising air distributor, vertical and horizontal air distributor transition piece
- 2 Air distributor extensions, 4 duct adapters and FFS-V4 service cover
- 2 FFS-V air distributor extension
- 3 FFS-VD air distributor cover
- 4 FFS-R52 flexible flat duct
- 5 FFS-M sleeve
- 6 45° FFS-BH45 horizontal flat duct elbow
- 7 90° FFS-BH90 horizontal flat duct elbow
- 8 90° FFS-BV vertical flat duct elbow
- 9 FFS-Ü180 transition piece for 180° rotation
- 10 FFS-VS connection piece
- 11 FFS-BA floor outlet
- 12a FFS-FGR brushed stainless steel floor grille
- 12b FFS-FG brushed stainless steel floor grille
- 12c FFS-FGB brushed stainless steel floor grille
- 12d FFS-FGBW white lacquered stainless steel floor grille
- 12e FFS-FGE brushed stainless steel floor grille
- 13 FFS-D blind cover