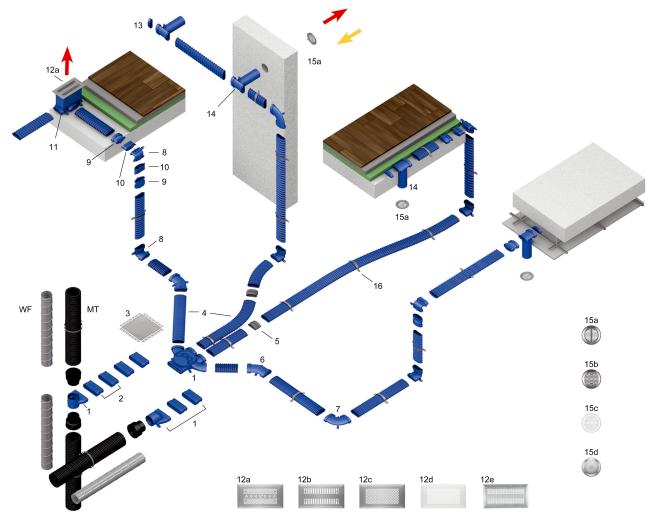

## FFS-S

- 1 Air distributor set comprising air distributor, vertical and horizontal air distributor transition piece
- 2 Air distributor extensions, 4 duct adapters and FFS-V4 service cover
- 2 FFS-V air distributor extension
- 3 FFS-VD air distributor cover
- 4 FFS-R52 flexible flat duct
- 5 FFS-M sleeve
- 6 45° FFS-BH45 horizontal flat duct elbow
- 7 90° FFS-BH90 horizontal flat duct elbow
- 8 90° FFS-BV vertical flat duct elbow
- 9 FFS-Ü180 transition piece for 180° rotation
- 10 FFS-VS connection piece
- 11 FFS-BA floor outlet
- 12a FFS-FGR brushed stainless steel floor grille
- 12b FFS-FG brushed stainless steel floor grille
- 12c FFS-FGB brushed stainless steel floor grille
- 12d FFS-FGBW white lacquered stainless steel floor grille
- 12e FFS-FGE brushed stainless steel floor grille
- 13 FFS-D blind cover

## FFS-S

14 - FFS-WA wall/ceiling outlet
15a - FFS-WG wall/ceiling grille, stainless steel
15b - FFS-WGB wall/ceiling grille, stainless steel
15c - FFS-WGEW wall/ceiling grille, stainless steel
15d - FFS-WGE wall/ceiling grille, stainless steel
16 - FFS-S mounting clamp
MT - MAICOTherm thermally insulated ventilation duct system
WF - Folded spiral-seams duct - provided by the customer
red - for supply air
yellow - for exhaust air