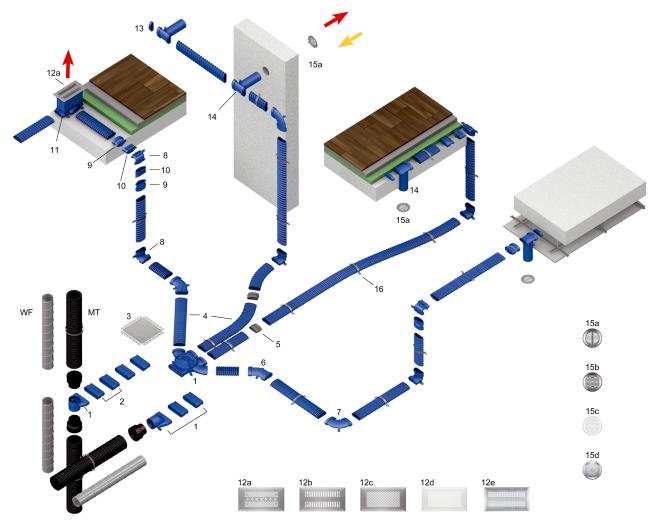

# FFS-V4ED

- 1 Air distributor set comprising air distributor, vertical and horizontal air distributor transition piece
- 2 Air distributor extensions, 4 duct adapters and FFS-V4 service cover
- 2 FFS-V air distributor extension
- 3 FFS-VD air distributor cover
- 4 FFS-R52 flexible flat duct
- 5 FFS-M sleeve
- 6 45° FFS-BH45 horizontal flat duct elbow
- 7 90° FFS-BH90 horizontal flat duct elbow
- 8 90° FFS-BV vertical flat duct elbow
- 9 FFS-Ü180 transition piece for 180° rotation
- 10 FFS-VS connection piece
- 11 FFS-BA floor outlet
- 12a FFS-FGR brushed stainless steel floor grille
- 12b FFS-FG brushed stainless steel floor grille
- 12c FFS-FGB brushed stainless steel floor grille
- 12d FFS-FGBW white lacquered stainless steel floor grille
- 12e FFS-FGE brushed stainless steel floor grille
- 13 FFS-D blind cover

# FFS-V4ED

- 14 FFS-WA wall/ceiling outlet
- 15a FFS-WG wall/ceiling grille, stainless steel
- 15b FFS-WGB wall/ceiling grille, stainless steel
- 15c FFS-WGBW wall/ceiling grille, stainless steel
- 15d FFS-WGE wall/ceiling grille, stainless steel
- 16 FFS-S mounting clamp
- MT MAICOTherm thermally insulated ventilation duct system
- WF Folded spiral-seams duct provided by the customer
- red for supply air
- yellow for exhaust air