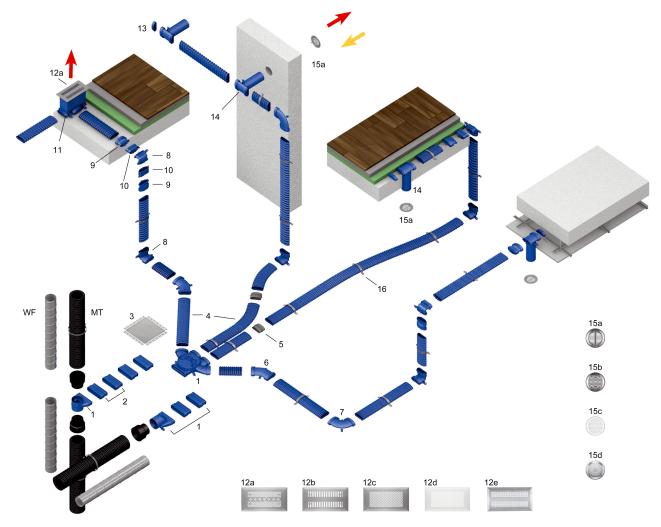

## FFS-V4OR

- 1 Air distributor set comprising air distributor, vertical and horizontal air distributor transition piece
- 2 Air distributor extensions, 4 duct adapters and FFS-V4 service cover
- 2 FFS-V air distributor extension
- 3 FFS-VD air distributor cover
- 4 FFS-R52 flexible flat duct
- 5 FFS-M sleeve
- 6 45° FFS-BH45 horizontal flat duct elbow
- 7 90° FFS-BH90 horizontal flat duct elbow
- 8 90° FFS-BV vertical flat duct elbow
- 9 FFS-Ü180 transition piece for 180° rotation
- 10 FFS-VS connection piece
- 11 FFS-BA floor outlet
- 12a FFS-FGR brushed stainless steel floor grille
- 12b FFS-FG brushed stainless steel floor grille
- 12c FFS-FGB brushed stainless steel floor grille
- 12d FFS-FGBW white lacquered stainless steel floor grille
- 12e FFS-FGE brushed stainless steel floor grille
- 13 FFS-D blind cover

# FFS-V4OR

- 14 FFS-WA wall/ceiling outlet
- 15a FFS-WG wall/ceiling grille, stainless steel
- 15b FFS-WGB wall/ceiling grille, stainless steel
- 15c FFS-WGBW wall/ceiling grille, stainless steel
- 15d FFS-WGE wall/ceiling grille, stainless steel
- 16 FFS-S mounting clamp
- MT MAICOTherm thermally insulated ventilation duct system
- WF Folded spiral-seams duct provided by the customer
- red for supply air
- yellow for exhaust air