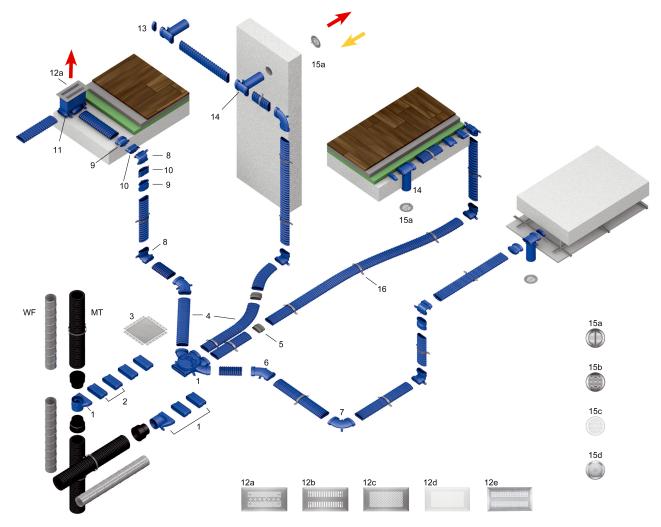

#### **MAICO FFS components**

- The MAICO FFS ventilation duct system has a DN 125 ventilation duct main connection
- Flat duct dimensions: 52 mm tall and 132 mm wide
- The components at a glance

# FFS-V4

- 1 Air distributor set comprising air distributor, vertical and horizontal air distributor transition piece
- 2 Air distributor extensions, 4 duct adapters and FFS-V4 service cover
- 2 FFS-V air distributor extension
- 3 FFS-VD air distributor cover
- 4 FFS-R52 flexible flat duct
- 5 FFS-M sleeve
- 6 45° FFS-BH45 horizontal flat duct elbow
- 7 90° FFS-BH90 horizontal flat duct elbow
- 8 90° FFS-BV vertical flat duct elbow
- 9 FFS-Ü180 transition piece for 180° rotation
- 10 FFS-VS connection piece
- 11 FFS-BA floor outlet
- 12a FFS-FGR brushed stainless steel floor grille
- 12b FFS-FG brushed stainless steel floor grille
- 12c FFS-FGB brushed stainless steel floor grille
- 12d FFS-FGBW white lacquered stainless steel floor grille
- 12e FFS-FGE brushed stainless steel floor grille
- 13 FFS-D blind cover

# FFS-V4

- 14 FFS-WA wall/ceiling outlet
- 15a FFS-WG wall/ceiling grille, stainless steel
- 15b FFS-WGB wall/ceiling grille, stainless steel
- 15c FFS-WGBW wall/ceiling grille, stainless steel
- 15d FFS-WGE wall/ceiling grille, stainless steel
- 16 FFS-S mounting clamp
- MT MAICOTherm thermally insulated ventilation duct system
- WF Folded spiral-seams duct provided by the customer
- red for supply air
- yellow for exhaust air