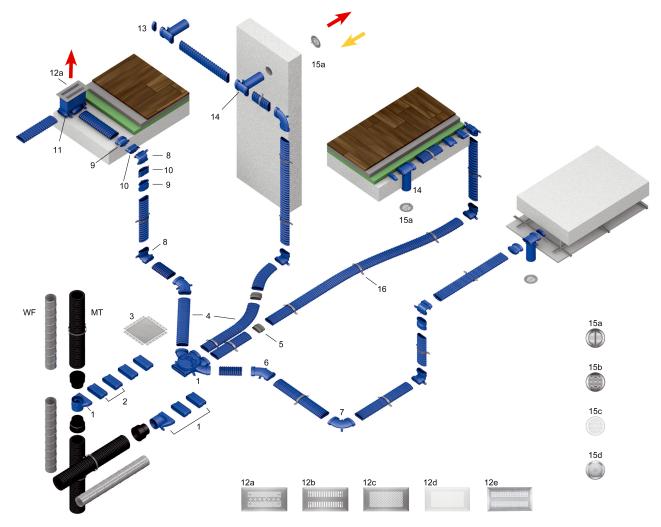

# FFS-VD

- 1 Air distributor set comprising air distributor, vertical and horizontal air distributor transition piece
- 2 Air distributor extensions, 4 duct adapters and FFS-V4 service cover
- 2 FFS-V air distributor extension
- 3 FFS-VD air distributor cover
- 4 FFS-R52 flexible flat duct
- 5 FFS-M sleeve
- 6 45° FFS-BH45 horizontal flat duct elbow
- 7 90° FFS-BH90 horizontal flat duct elbow
- 8 90° FFS-BV vertical flat duct elbow
- 9 FFS-Ü180 transition piece for 180° rotation
- 10 FFS-VS connection piece
- 11 FFS-BA floor outlet
- 12a FFS-FGR brushed stainless steel floor grille
- 12b FFS-FG brushed stainless steel floor grille
- 12c FFS-FGB brushed stainless steel floor grille
- 12d FFS-FGBW white lacquered stainless steel floor grille
- 12e FFS-FGE brushed stainless steel floor grille
- 13 FFS-D blind cover

# FFS-VD

- 14 FFS-WA wall/ceiling outlet
- 15a FFS-WG wall/ceiling grille, stainless steel
- 15b FFS-WGB wall/ceiling grille, stainless steel
- 15c FFS-WGBW wall/ceiling grille, stainless steel
- 15d FFS-WGE wall/ceiling grille, stainless steel
- 16 FFS-S mounting clamp
- MT MAICOTherm thermally insulated ventilation duct system
- WF Folded spiral-seams duct provided by the customer
- red for supply air
- yellow for exhaust air