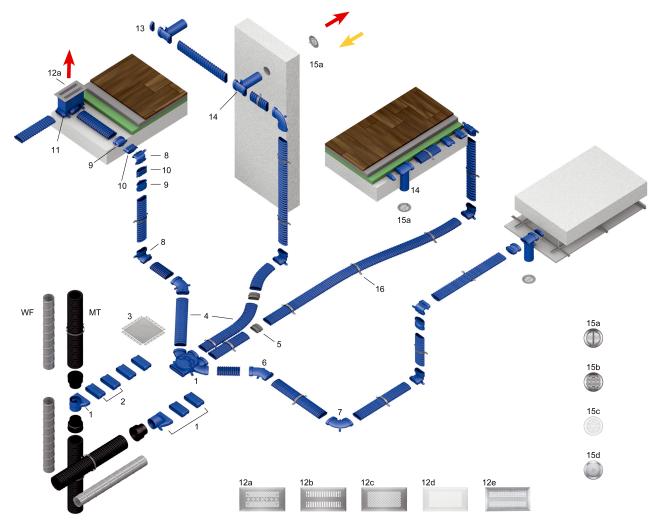

## FFS-VS

- 1 Air distributor set comprising air distributor, vertical and horizontal air distributor transition piece
- 2 Air distributor extensions, 4 duct adapters and FFS-V4 service cover
- 2 FFS-V air distributor extension
- 3 FFS-VD air distributor cover
- 4 FFS-R52 flexible flat duct
- 5 FFS-M sleeve
- 6 45° FFS-BH45 horizontal flat duct elbow
- 7 90° FFS-BH90 horizontal flat duct elbow
- 8 90° FFS-BV vertical flat duct elbow
- 9 FFS-Ü180 transition piece for 180° rotation
- 10 FFS-VS connection piece
- 11 FFS-BA floor outlet
- 12a FFS-FGR brushed stainless steel floor grille
- 12b FFS-FG brushed stainless steel floor grille
- 12c FFS-FGB brushed stainless steel floor grille
- 12d FFS-FGBW white lacquered stainless steel floor grille
- 12e FFS-FGE brushed stainless steel floor grille
- 13 FFS-D blind cover

# FFS-VS

- 14 FFS-WA wall/ceiling outlet
- 15a FFS-WG wall/ceiling grille, stainless steel
- 15b FFS-WGB wall/ceiling grille, stainless steel
- 15c FFS-WGBW wall/ceiling grille, stainless steel
- 15d FFS-WGE wall/ceiling grille, stainless steel
- 16 FFS-S mounting clamp
- MT MAICOTherm thermally insulated ventilation duct system
- WF Folded spiral-seams duct provided by the customer
- red for supply air
- yellow for exhaust air