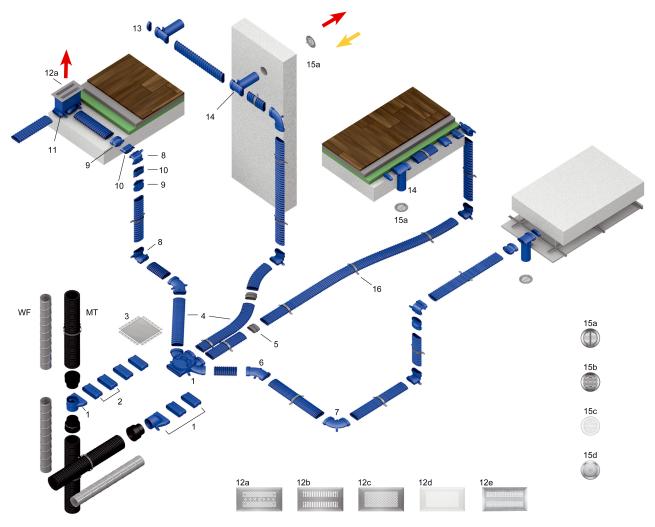

## FFS-VTHÜ

- 1 Air distributor set comprising air distributor, vertical and horizontal air distributor transition piece
- 2 Air distributor extensions, 4 duct adapters and FFS-V4 service cover
- 2 FFS-V air distributor extension
- 3 FFS-VD air distributor cover
- 4 FFS-R52 flexible flat duct
- 5 FFS-M sleeve
- 6 45° FFS-BH45 horizontal flat duct elbow
- 7 90° FFS-BH90 horizontal flat duct elbow
- 8 90° FFS-BV vertical flat duct elbow
- 9 FFS-Ü180 transition piece for 180° rotation
- 10 FFS-VS connection piece
- 11 FFS-BA floor outlet
- 12a FFS-FGR brushed stainless steel floor grille
- 12b FFS-FG brushed stainless steel floor grille
- 12c FFS-FGB brushed stainless steel floor grille
- 12d FFS-FGBW white lacquered stainless steel floor grille
- 12e FFS-FGE brushed stainless steel floor grille
- 13 FFS-D blind cover

## FFS-VTHÜ

- 14 FFS-WA wall/ceiling outlet
- 15a FFS-WG wall/ceiling grille, stainless steel
- 15b FFS-WGB wall/ceiling grille, stainless steel
- 15c FFS-WGBW wall/ceiling grille, stainless steel
- 15d FFS-WGE wall/ceiling grille, stainless steel
- 16 FFS-S mounting clamp
- MT MAICOTherm thermally insulated ventilation duct system
- WF Folded spiral-seams duct provided by the customer
- red for supply air
- yellow for exhaust air