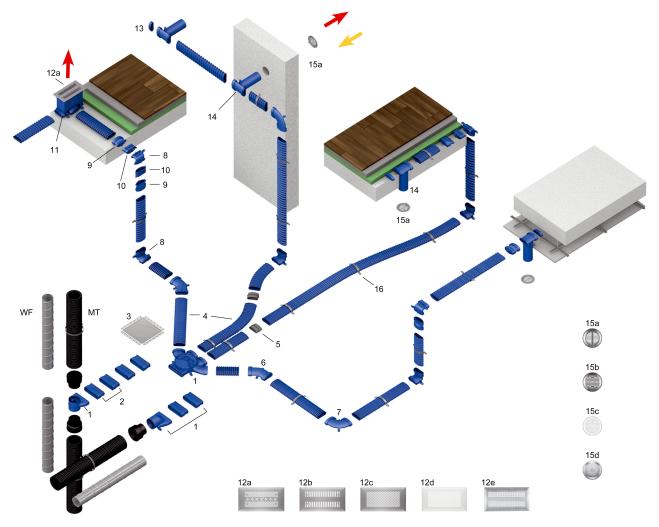

#### **MAICO FFS components**

- The MAICO FFS ventilation duct system has a DN 125 ventilation duct main connection
- Flat duct dimensions: 52 mm tall and 132 mm wide
- The components at a glance

# FFS-VTVÜ

- 1 Air distributor set comprising air distributor, vertical and horizontal air distributor transition piece
- 2 Air distributor extensions, 4 duct adapters and FFS-V4 service cover
- 2 FFS-V air distributor extension
- 3 FFS-VD air distributor cover
- 4 FFS-R52 flexible flat duct
- 5 FFS-M sleeve
- 6 45° FFS-BH45 horizontal flat duct elbow
- 7 90° FFS-BH90 horizontal flat duct elbow
- 8 90° FFS-BV vertical flat duct elbow
- 9 FFS-Ü180 transition piece for 180° rotation
- 10 FFS-VS connection piece
- 11 FFS-BA floor outlet
- 12a FFS-FGR brushed stainless steel floor grille
- 12b FFS-FG brushed stainless steel floor grille
- 12c FFS-FGB brushed stainless steel floor grille
- 12d FFS-FGBW white lacquered stainless steel floor grille
- 12e FFS-FGE brushed stainless steel floor grille
- 13 FFS-D blind cover

## FFS-VTVÜ

- 14 FFS-WA wall/ceiling outlet
- 15a FFS-WG wall/ceiling grille, stainless steel
- 15b FFS-WGB wall/ceiling grille, stainless steel
- 15c FFS-WGBW wall/ceiling grille, stainless steel
- 15d FFS-WGE wall/ceiling grille, stainless steel
- 16 FFS-S mounting clamp
- MT MAICOTherm thermally insulated ventilation duct system
- WF Folded spiral-seams duct provided by the customer
- red for supply air
- yellow for exhaust air