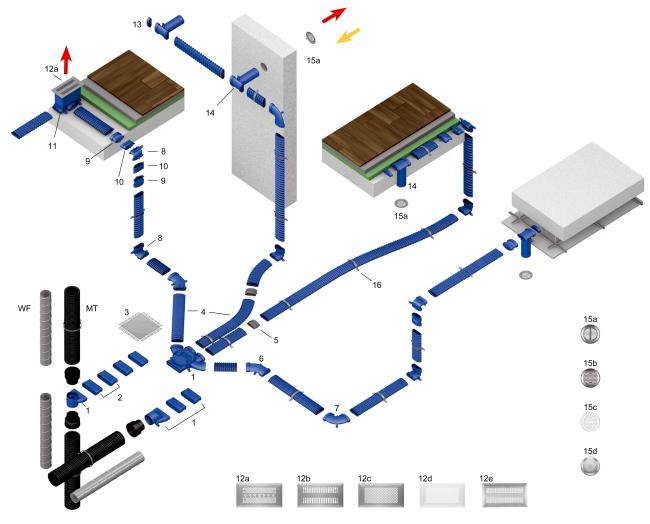

## FFS-V

- 1 Air distributor set comprising air distributor, vertical and horizontal air distributor transition piece
- 2 Air distributor extensions, 4 duct adapters and FFS-V4 service cover
- 2 FFS-V air distributor extension
- 3 FFS-VD air distributor cover
- 4 FFS-R52 flexible flat duct
- 5 FFS-M sleeve
- 6 45° FFS-BH45 horizontal flat duct elbow
- 7 90° FFS-BH90 horizontal flat duct elbow
- 8 90° FFS-BV vertical flat duct elbow
- 9 FFS-Ü180 transition piece for 180° rotation
- 10 FFS-VS connection piece
- 11 FFS-BA floor outlet
- 12a FFS-FGR brushed stainless steel floor grille
- 12b FFS-FG brushed stainless steel floor grille
- 12c FFS-FGB brushed stainless steel floor grille
- 12d FFS-FGBW white lacquered stainless steel floor grille
- 12e FFS-FGE brushed stainless steel floor grille
- 13 FFS-D blind cover