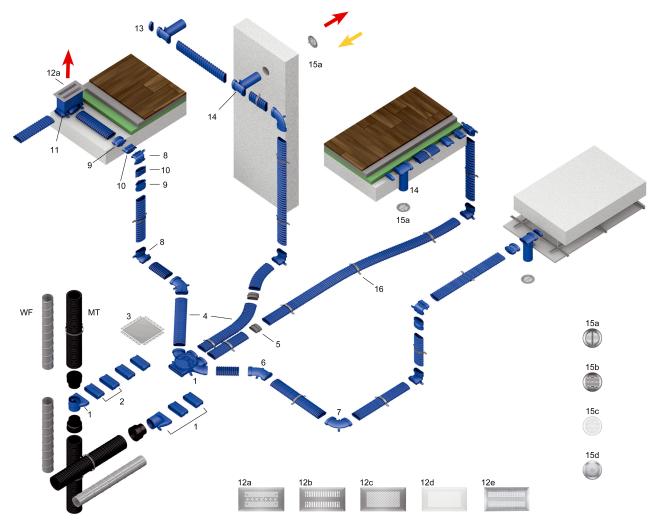

# FFS-WA

- 1 Air distributor set comprising air distributor, vertical and horizontal air distributor transition piece
- 2 Air distributor extensions, 4 duct adapters and FFS-V4 service cover
- 2 FFS-V air distributor extension
- 3 FFS-VD air distributor cover
- 4 FFS-R52 flexible flat duct
- 5 FFS-M sleeve
- 6 45° FFS-BH45 horizontal flat duct elbow
- 7 90° FFS-BH90 horizontal flat duct elbow
- 8 90° FFS-BV vertical flat duct elbow
- 9 FFS-Ü180 transition piece for 180° rotation
- 10 FFS-VS connection piece
- 11 FFS-BA floor outlet
- 12a FFS-FGR brushed stainless steel floor grille
- 12b FFS-FG brushed stainless steel floor grille
- 12c FFS-FGB brushed stainless steel floor grille
- 12d FFS-FGBW white lacquered stainless steel floor grille
- 12e FFS-FGE brushed stainless steel floor grille
- 13 FFS-D blind cover

# FFS-WA

- 14 FFS-WA wall/ceiling outlet
- 15a FFS-WG wall/ceiling grille, stainless steel
- 15b FFS-WGB wall/ceiling grille, stainless steel
- 15c FFS-WGBW wall/ceiling grille, stainless steel
- 15d FFS-WGE wall/ceiling grille, stainless steel
- 16 FFS-S mounting clamp
- MT MAICOTherm thermally insulated ventilation duct system
- WF Folded spiral-seams duct provided by the customer
- red for supply air
- yellow for exhaust air