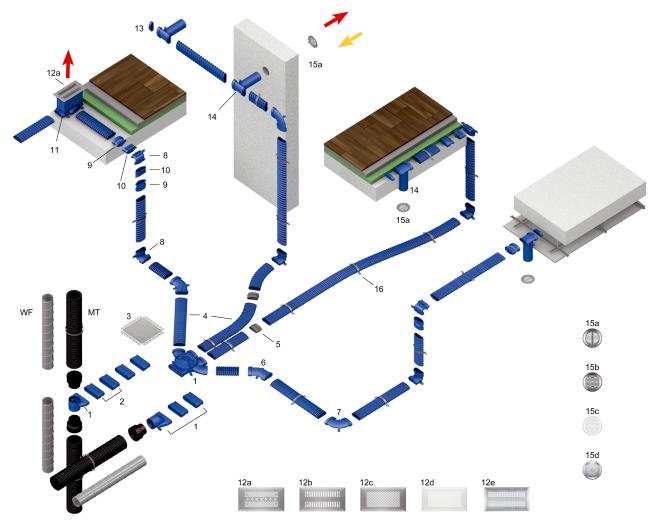

#### **MAICO FFS components**

- The MAICO FFS ventilation duct system has a DN 125 ventilation duct main connection
- Flat duct dimensions: 52 mm tall and 132 mm wide
- The components at a glance

# FFS-WGBW

- 1 Air distributor set comprising air distributor, vertical and horizontal air distributor transition piece
- 2 Air distributor extensions, 4 duct adapters and FFS-V4 service cover
- 2 FFS-V air distributor extension
- 3 FFS-VD air distributor cover
- 4 FFS-R52 flexible flat duct
- 5 FFS-M sleeve
- 6 45° FFS-BH45 horizontal flat duct elbow
- 7 90° FFS-BH90 horizontal flat duct elbow
- 8 90° FFS-BV vertical flat duct elbow
- 9 FFS-Ü180 transition piece for 180° rotation
- 10 FFS-VS connection piece
- 11 FFS-BA floor outlet
- 12a FFS-FGR brushed stainless steel floor grille
- 12b FFS-FG brushed stainless steel floor grille
- 12c FFS-FGB brushed stainless steel floor grille
- 12d FFS-FGBW white lacquered stainless steel floor grille
- 12e FFS-FGE brushed stainless steel floor grille
- 13 FFS-D blind cover

# FFS-WGBW

- 14 FFS-WA wall/ceiling outlet
- 15a FFS-WG wall/ceiling grille, stainless steel
- 15b FFS-WGB wall/ceiling grille, stainless steel
- 15c FFS-WGBW wall/ceiling grille, stainless steel
- 15d FFS-WGE wall/ceiling grille, stainless steel
- 16 FFS-S mounting clamp
- MT MAICOTherm thermally insulated ventilation duct system
- WF Folded spiral-seams duct provided by the customer
- red for supply air
- yellow for exhaust air