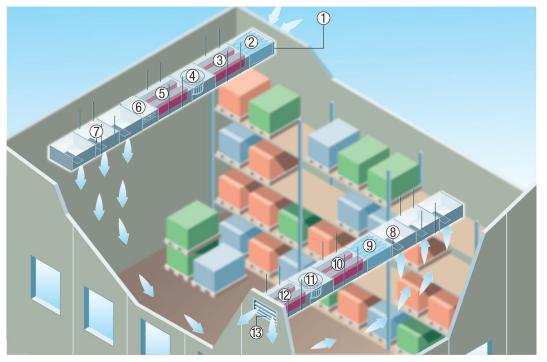

#### Channel fans for industrial facilities

- MAICO channel fans are particularly well suited to all kinds of industrial application:
  - Warehouse
  - Assembly and production hall
  - Machine extraction units
  - Workshops.
- Channel fans are recommended in particular in the event of large room volumes and correspondingly large air volumes. The right ventilation solution can be produced for any conceivable requirement thanks to the fact that the system components (fan, air heater, air filter, etc.) can be combined in any way. The diagram shows a typical application for extracting air from and ventilating a warehouse.

- ① External grille
- 2 Air filter
- 3 Channel sound insulation
- ④ Channel fan
- ⑤ Channel sound insulation
- 6 Electric air heater
- $\ensuremath{\textcircled{}}$  Internal grille
- Internal grille
- 9 Air filter

## **DPK 35 EC**

- 10 Channel sound insulation
- 1 Channel fan
- Channel sound insulation
- ③ External grille