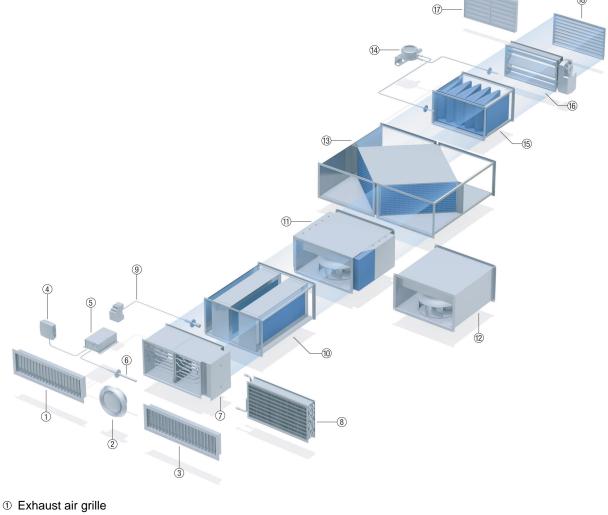

- ② Disk valve
- ③ Supply air grille
- ④ Room sensor
- ⑤ Temperature controller

# **DPK 35 EC**

- ⑥ Channel sensor
- ⑦ Water air heater
- 8 Electric air heater
- 9 Air flow monitor
- Ohannel sound absorber
- ① DPK EC channel centrifugal fan
- © DSK EC channel centrifugal fan, sound-insulated
- <sup>®</sup> Heat exchanger (provided by the customer)
- ④ Air filter
- Differential pressure controller
- 16 Electric shutter
- ⑦ Airstream-operated shutter
- ® External grille