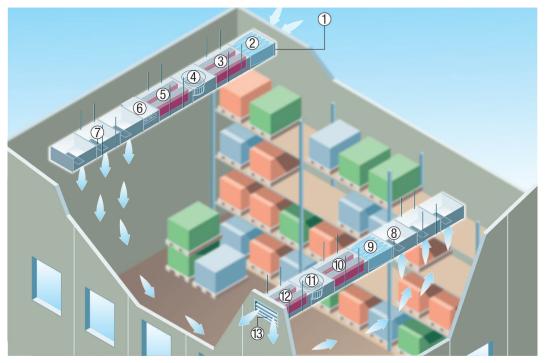

#### Channel fans for industrial facilities

- MAICO channel fans are particularly well suited to all kinds of industrial application:
  - Warehouse
  - Assembly and production hall
  - Machine extraction units
  - Workshops.
- Channel fans are recommended in particular in the event of large room volumes and correspondingly large air volumes. The right ventilation solution can be produced for any conceivable requirement thanks to the fact that the system components (fan, air heater, air filter, etc.) can be combined in any way. The diagram shows a typical application for extracting air from and ventilating a warehouse.

- ① External grille
- 2 Air filter
- 3 Channel sound insulation
- ④ Channel fan
- ⑤ Channel sound insulation
- 6 Electric air heater
- ⑦ Internal grille
- Internal grille
- 9 Air filter

## DSK 22 EC

- 10 Channel sound insulation
- 1 Channel fan
- Channel sound insulation
- ③ External grille