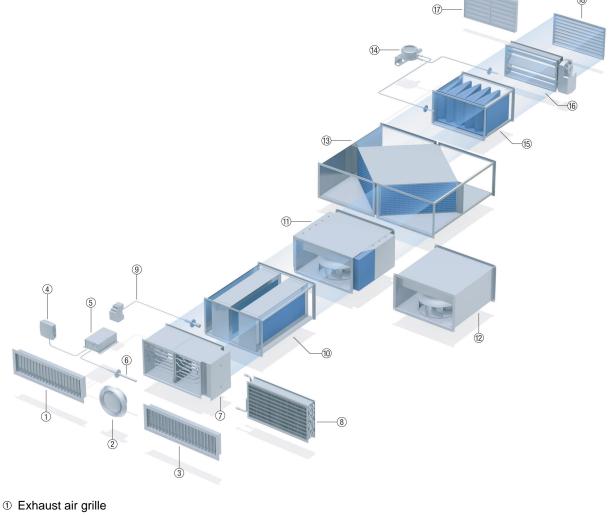

- ② Disk valve
- ③ Supply air grille
- ④ Room sensor
- ⑤ Temperature controller

# DSK 22 EC

- ⑥ Channel sensor
- ⑦ Water air heater
- 8 Electric air heater
- O Channel sound absorber
- DPK EC channel centrifugal fan
- © DSK EC channel centrifugal fan, sound-insulated
- <sup>®</sup> Heat exchanger (provided by the customer)
- Air filter
- Differential pressure controller
- 6 Electric shutter
- ⑦ Airstream-operated shutter
- 18 External grille