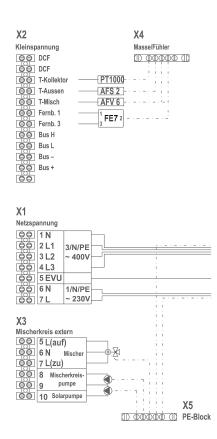

#### **WIRING DIAGRAM**

# **AWP 150**

### Wiring diagram for AWP ... and AWP ... S.