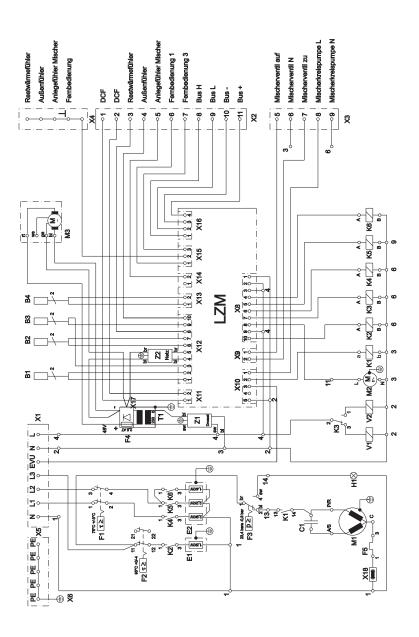

#### **WIRING DIAGRAM**

### **AWP 150**

- B1 forward flow sensor
- B2 hot water sensor
- B3 return flow sensor
- B4 defrost sensor
- C1 operating capacitor
- E1 hot water heating element
- E2 heating system heating element
- F1 STB heating
- F2 STB hot water
- F3 pressure limiter
- F4 mains power unit protection
- F5 Klixon compressor
- H1 HD fault signal
- K1 compressor relay
- K2 hot water heating element relay
- K3 relay for switching between hot water and heating system
- K4 relay for heating step 3 of heating system
- K5 relay for heating step 2 of heating system
- K6 relay for heating step 1 of heating system
- M1 compressor.
- M2 circulation pump
- M3 exhaust fan
- T1 mains power unit
- V1 heating system solenoid valve
- V2 hot water solenoid valve
- X1 mains connections
- X2 external extra-low voltage
- X3 external mixer circuit
- Z1 noise suppression device (throttle)
- Z2 noise suppression device (mains)