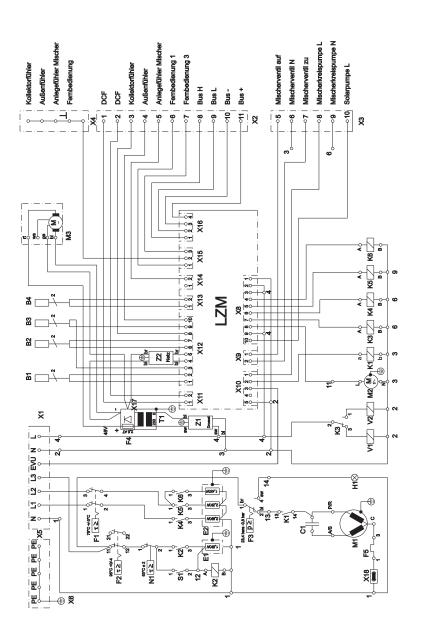

#### **WIRING DIAGRAM**

# **AWP 150 S**

### Wiring diagram for AWP ... and AWP ... S.

### **AWP 150 S**

- B1 forward flow sensor
- B2 hot water sensor
- B3 return flow sensor
- B4 defrost sensor
- C1 operating capacitor
- E1 hot water heating element
- E2 heating system heating element
- F1 STB heating
- F2 STB hot water
- F3 pressure limiter
- F4 mains power unit protection
- F5 Klixon compressor
- H1 HD fault signal
- K1 compressor relay
- K2 hot water heating element relay
- K3 relay for switching between hot water and heating system
- K4 relay for heating step 3 of heating system
- K5 relay for heating step 2 of heating system
- K6 relay for heating step 1 of heating system
- M1 compressor.
- M2 circulation pump
- M3 exhaust fan
- N1 65 C controller
- S1 electrical heating element sensor
- T1 mains power unit
- V1 heating system solenoid valve
- V2 hot water solenoid valve
- X1 mains connections
- X2 external extra-low voltage
- X3 external mixer circuit
- Z1 noise suppression device (throttle)
- Z2 noise suppression device (mains)