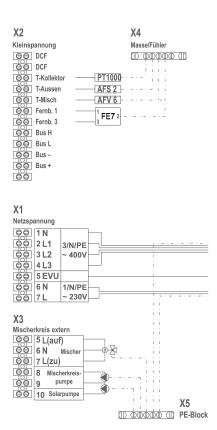

#### **WIRING DIAGRAM**

# **AWP 150 S**

### Wiring diagram for AWP ... and AWP ... S.

### **AWP 150 S**

- B1 forward flow sensor
- B2 hot water sensor
- B3 return flow sensor
- B4 defrost sensor
- C1 operating capacitor
- E1 hot water heating element
- E2 heating system heating element
- F1 STB heating
- F2 STB hot water
- F3 pressure limiter
- F4 mains power unit protection
- F5 Klixon compressor
- H1 HD fault signal
- K1 compressor relay
- K2 hot water heating element relay
- K3 relay for switching between hot water and heating system
- K4 relay for heating step 3 of heating system
- K5 relay for heating step 2 of heating system
- K6 relay for heating step 1 of heating system
- M1 compressor.
- M2 circulation pump
- M3 exhaust fan
- N1 65 C controller
- S1 electrical heating element sensor
- T1 mains power unit
- V1 heating system solenoid valve
- V2 hot water solenoid valve
- X1 mains connections
- X2 external extra-low voltage
- X3 external mixer circuit
- Z1 noise suppression device (throttle)
- Z2 noise suppression device (mains)