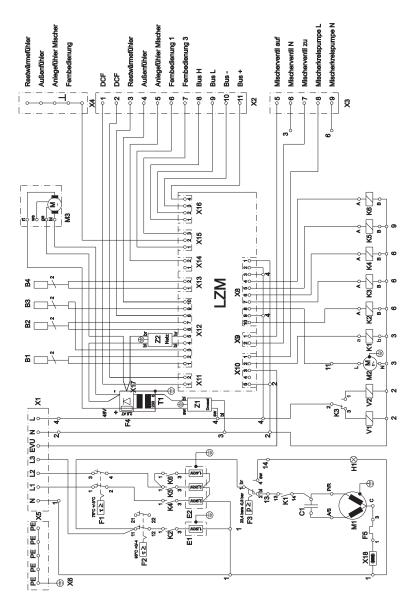

### **WIRING DIAGRAM**

# AWP 200

### WIRING DIAGRAM

# AWP 200

- B1 forward flow sensor
- B2 hot water sensor
- B3 return flow sensor
- B4 defrost sensor
- C1 operating capacitor
- E1 hot water heating element
- E2 heating system heating element
- F1 STB heating
- F2 STB hot water
- F3 pressure limiter
- F4 mains power unit protection
- F5 Klixon compressor
- H1 HD fault signal
- K1 compressor relay
- K2 hot water heating element relay
- K3 relay for switching between hot water and heating system
- K4 relay for heating step 3 of heating system
- K5 relay for heating step 2 of heating system
- K6 relay for heating step 1 of heating system
- M1 compressor.
- M2 circulation pump
- M3 exhaust fan
- T1 mains power unit
- V1 heating system solenoid valve
- V2 hot water solenoid valve
- X1 mains connections
- X2 external extra-low voltage
- X3 external mixer circuit
- Z1 noise suppression device (throttle)
- Z2 noise suppression device (mains)