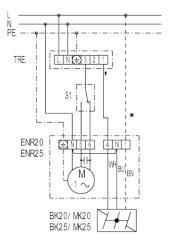

## ENR 20, ENR 25, ENR 31 with on/off switch and three-position switch

S1 - On / Off S2 - Switching between air extraction and ventilation Terminal 5 - Air extraction Terminal 6 - Ventilation \* - duct only for MK... shutter