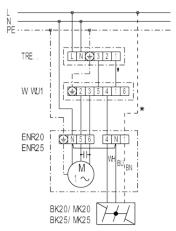

#### ENR 20, ENR 25, ENR 31 with W 1, WU 1 reversing switch

W 1 - Reversing switch (air extraction or ventilation), surface-mounted WU 1 - Reversing switch (air extraction or ventilation), recessed-mounted \* - duct only for MK... shutter

#### ENR 20, ENR 25, ENR 31 with TRE 5-step transformer and three-position switch

TRE - 5-step transformer (on/off, 5-speed) S1 - Reversing switch (air extraction or ventilation) \* - duct only for MK... shutter BK 20