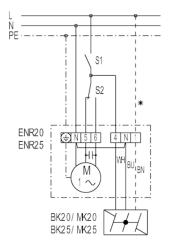

## ENR 20, ENR 25, ENR 31 with on/off switch and three-position switch

S1 - On / Off S2 - Switching between air extraction and ventilation Terminal 5 - Air extraction Terminal 6 - Ventilation \* - duct only for MK... shutter