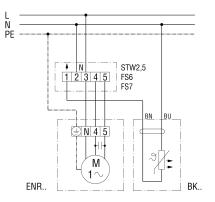

#### BK with ENR... fan and STW 2,5 speed controller for surface installation

FS6 - Step switch: 2 speeds, ventilation / air extraction (FS 6 cannot be used for ENR 31) FS7 - Step switch: Ventilation / air extraction

### BK with ENR... fan and STW 2,5 speed controller for surface installation

FS6 - Step switch: 2 speeds, ventilation / air extraction (FS 6 cannot be used for ENR 31)

FS7 - Step switch: Ventilation / air extraction