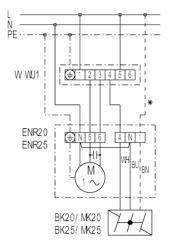

#### ENR 20, ENR 25, ENR 31 with W 1, WU 1 reversing switch

W 1 - Reversing switch (air extraction or ventilation), surface-mounted WU 1 - Reversing switch (air extraction or ventilation), recessed-mounted \* - duct only for MK... shutter