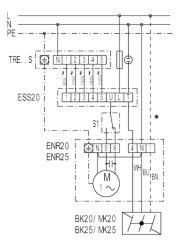

## ENR 20, ENR 25, ENR 31 with TRE..S 5-step transformer and ESS 20 5-step switch.

TRE - 5-step transformer, control cabinet installation ESS 20 - 5-step switch (on/off, 5-speed) S1 - Reversing switch (air extraction or ventilation) \* - duct only for MK... shutter