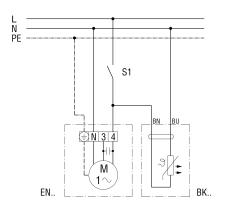

### BK with EN... wall fan, without speed control

S1 fan On/Off, to be supplied by the customer

## **WIRING DIAGRAM**

BK 20

PE FS6 FS7 ENR20 ENR25 BK20/ MK20 BK25/ MK25

BK with EN... wall fan, without speed control

S1 fan On/Off, to be supplied by the customer

BK 20