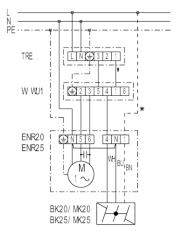

#### ENR 20, ENR 25, ENR 31 with W 1, WU 1 reversing switch

W 1 - Reversing switch (air extraction or ventilation), surface-mounted WU 1 - Reversing switch (air extraction or ventilation), recessed-mounted \* - duct only for MK... shutter