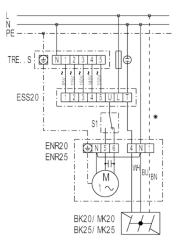

### ENR 20, ENR 25, ENR 31 with TRE..S 5-step transformer and ESS 20 5-step switch.

TRE - 5-step transformer, control cabinet installation ESS 20 - 5-step switch (on/off, 5-speed) S1 - Reversing switch (air extraction or ventilation) \* - duct only for MK... shutter