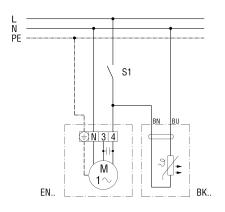

## BK with EN... wall fan, without speed control

S1 fan On/Off, to be supplied by the customer

## WIRING DIAGRAM

BK 31

PE FS6 FS7 ENR20 ENR25 BK20/ MK20 BK25/ MK25

BK with EN... wall fan, without speed control

S1 fan On/Off, to be supplied by the customer

BK 31