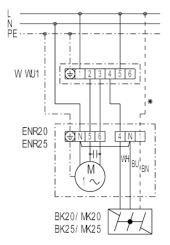

#### ENR 20, ENR 25, ENR 31 with W 1, WU 1 reversing switch

W 1 - Reversing switch (air extraction or ventilation), surface-mounted WU 1 - Reversing switch (air extraction or ventilation), recessed-mounted \* - duct only for MK... shutter