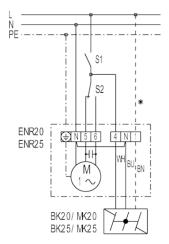

## ENR 20, ENR 25, ENR 31 with on/off switch and three-position switch

S1 - On / Off S2 - Switching between air extraction and ventilation Terminal 5 - Air extraction Terminal 6 - Ventilation \* - duct only for MK... shutter