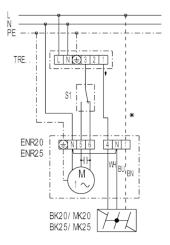

#### ENR 20, ENR 25, ENR 31 with TRE 5-step transformer and three-position switch

TRE - 5-step transformer (on/off, 5-speed) S1 - Reversing switch (air extraction or ventilation) \* - duct only for MK... shutter BK 31