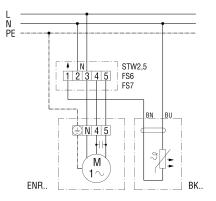

#### BK with ENR... fan and STW 2,5 speed controller for surface installation

FS6 - Step switch: 2 speeds, ventilation / air extraction (FS 6 cannot be used for ENR 31)

FS7 - Step switch: Ventilation / air extraction