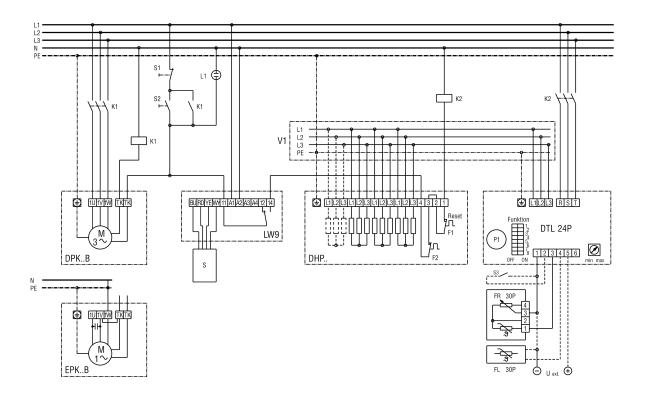

## **WIRING DIAGRAM**

# DHP 22-16

#### DHP with EPK / DPK and DTL 24 P

S1 system off

S2 system on

L1 control light system on

K1 contactor US 16

K2/K3 contactor to be supplied by the customer

DPK..B centrifugal fan, DPK model series

EPK..B centrifugal fan, EPK model series

LW 9 air flow monitor (relay picks up with air flow)

DHP.. DHP 28-28.31-28 air heater

F1 temperature limiter

F2 safety temperature limiter

DTL 24 P electronic temperature controller

DTL 2 P-L basic power board for DTL 24 P

P1 setpoint generator DTL 24 P

S3 night reduction 4 K

FR 30 P room sensor with external setpoint generator

FL 30 P supply air channel sensor