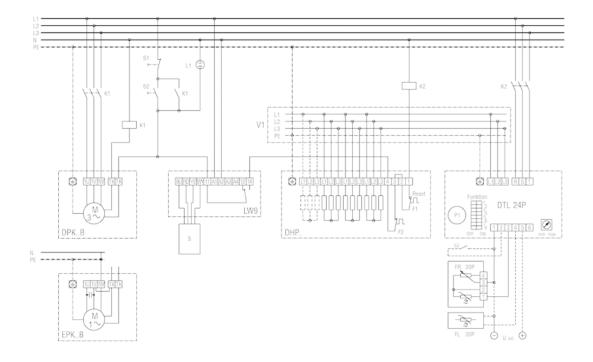

## **WIRING DIAGRAM**

# DHP 22-16

#### DHP with EPK / DPK and DTL 24 P

S1 system off

S2 system on

L1 control light system on

K1 contactor US 16

K2/K3 contactor to be supplied by the customer

DPK..B centrifugal fan, DPK model series

EPK..B centrifugal fan, EPK model series

LW 9 air flow monitor (relay picks up with air flow)

DHP.. DHP 28-28.31-28 air heater

F1 temperature limiter

F2 safety temperature limiter

DTL 24 P electronic temperature controller

DTL 2 P-L basic power board for DTL 24 P

P1 setpoint generator DTL 24 P

S3 night reduction 4 K

FR 30 P room sensor with external setpoint generator

FL 30 P supply air channel sensor