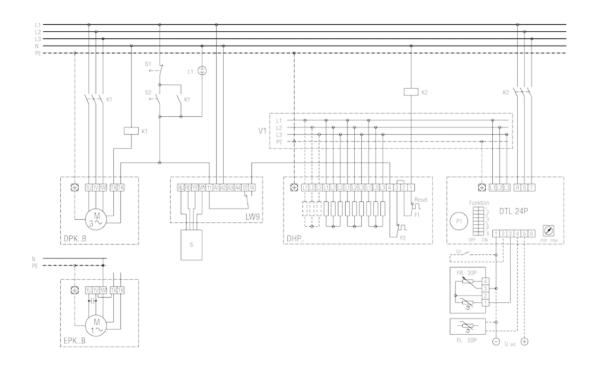

## **WIRING DIAGRAM**

# **DHP 22-9**

## DHP 22-9 with EPK / DPK and DTL 24 P

S1 - system off

S2 - system on

L1 - control light system on

K1 - contactor US 16

K2 - contactor to be supplied by the customer

DPK..B - centrifugal fan, DPK model series

EPK..B - centrifugal fan, EPK model series

LW 9 - air flow monitor (relay picks up with air flow)

DHP.. - air heater DHP 22-9, 22-16, 25-16, 28-16, 31-16

F1 - temperature limiter

F2 - safety temperature limiter

S - sensor