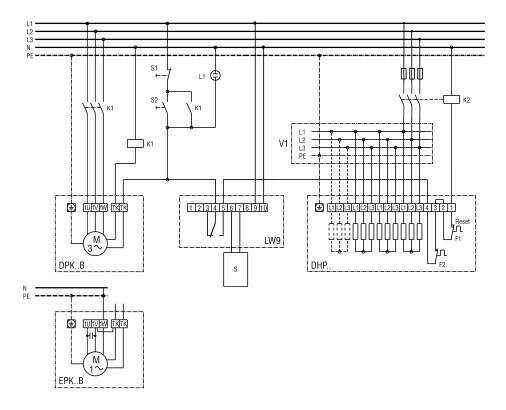

## **WIRING DIAGRAM**

# **DHP 22-9**

## DHP 22-9 with EPK / DPK and DTL 24 P

S1 - system off

S2 - system on

L1 - control light system on

K1 - contactor US 16

K2 - contactor to be supplied by the customer

DPK..B - centrifugal fan, DPK model series

EPK..B - centrifugal fan, EPK model series

LW 9 - air flow monitor (relay picks up with air flow) DHP.. - air heater DHP 22-9, 22-16, 25-16, 28-16, 31-16

F1 - temperature limiter

F2 - safety temperature limiter

S - sensor