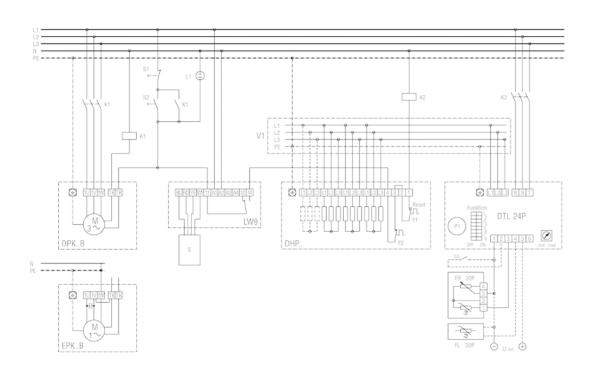

#### **WIRING DIAGRAM**

## DHP 25-16

DHP with EPK / DPK and DTL 24 P

S1 system off S2 system on L1 control light system on K1 contactor US 16 K2/K3 contactor to be supplied by the customer DPK..B centrifugal fan, DPK model series EPK..B centrifugal fan, EPK model series LW 9 air flow monitor (relay picks up with air flow) DHP.. DHP 28-28.31-28 air heater F1 temperature limiter F2 safety temperature limiter DTL 24 P electronic temperature controller DTL 2 P-L basic power board for DTL 24 P P1 setpoint generator DTL 24 P S3 night reduction 4 K FR 30 P room sensor with external setpoint generator FL 30 P supply air channel sensor