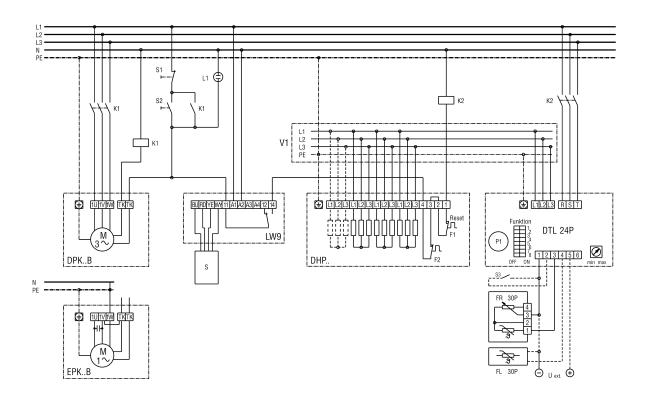

### **WIRING DIAGRAM**

# DHP 25-16

#### DHP with EPK / DPK and DTL 24 P

S1 system off S2 system on L1 control light system on K1 contactor US 16 K2/K3 contactor to be supplied by the customer DPK..B centrifugal fan, DPK model series EPK..B centrifugal fan, EPK model series LW 9 air flow monitor (relay picks up with air flow) DHP.. DHP 28-28.31-28 air heater F1 temperature limiter F2 safety temperature limiter DTL 24 P electronic temperature controller DTL 2 P-L basic power board for DTL 24 P P1 setpoint generator DTL 24 P S3 night reduction 4 K FR 30 P room sensor with external setpoint generator FL 30 P supply air channel sensor