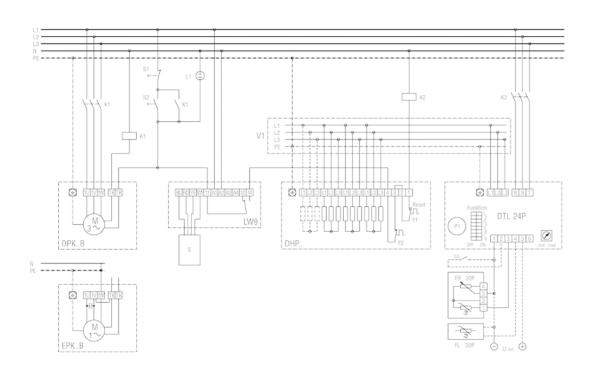

## **WIRING DIAGRAM**

DHP 28-16

DHP with EPK / DPK and DTL 24 P

S1 system off S2 system on L1 control light system on K1 contactor US 16 K2/K3 contactor to be supplied by the customer DPK..B centrifugal fan, DPK model series EPK..B centrifugal fan, EPK model series LW 9 air flow monitor (relay picks up with air flow) DHP.. DHP 28-28.31-28 air heater F1 temperature limiter F2 safety temperature limiter DTL 24 P electronic temperature controller DTL 2 P-L basic power board for DTL 24 P P1 setpoint generator DTL 24 P S3 night reduction 4 K FR 30 P room sensor with external setpoint generator FL 30 P supply air channel sensor

## **WIRING DIAGRAM**

## DHP 28-16

## DHP with EPK / DPK and DTL 24 P

S1 system off S2 system on L1 control light system on K1 contactor US 16 K2/K3 contactor to be supplied by the customer DPK..B centrifugal fan, DPK model series EPK..B centrifugal fan, EPK model series LW 9 air flow monitor (relay picks up with air flow) DHP.. DHP 28-28.31-28 air heater F1 temperature limiter F2 safety temperature limiter DTL 24 P electronic temperature controller DTL 2 P-L basic power board for DTL 24 P P1 setpoint generator DTL 24 P S3 night reduction 4 K FR 30 P room sensor with external setpoint generator FL 30 P supply air channel sensor