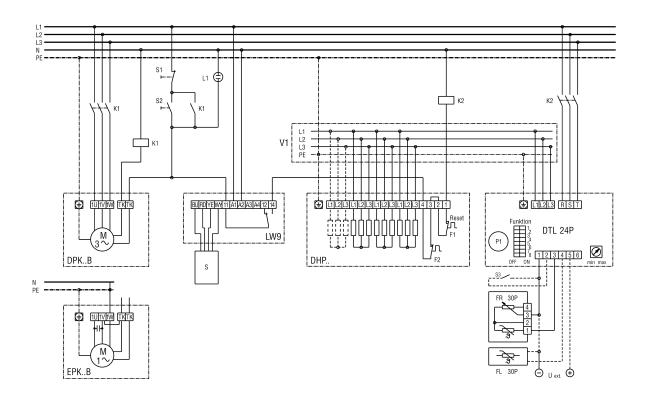

## **WIRING DIAGRAM**

DHP 28-16

DHP with EPK / DPK and DTL 24 P

S1 system off S2 system on L1 control light system on K1 contactor US 16 K2/K3 contactor to be supplied by the customer DPK..B centrifugal fan, DPK model series EPK..B centrifugal fan, EPK model series LW 9 air flow monitor (relay picks up with air flow) DHP.. DHP 28-28.31-28 air heater F1 temperature limiter F2 safety temperature limiter DTL 24 P electronic temperature controller DTL 2 P-L basic power board for DTL 24 P P1 setpoint generator DTL 24 P S3 night reduction 4 K FR 30 P room sensor with external setpoint generator FL 30 P supply air channel sensor

## **WIRING DIAGRAM**

## DHP 28-16

## DHP with EPK / DPK and DTL 24 P

S1 system off S2 system on L1 control light system on K1 contactor US 16 K2/K3 contactor to be supplied by the customer DPK..B centrifugal fan, DPK model series EPK..B centrifugal fan, EPK model series LW 9 air flow monitor (relay picks up with air flow) DHP.. DHP 28-28.31-28 air heater F1 temperature limiter F2 safety temperature limiter DTL 24 P electronic temperature controller DTL 2 P-L basic power board for DTL 24 P P1 setpoint generator DTL 24 P S3 night reduction 4 K FR 30 P room sensor with external setpoint generator FL 30 P supply air channel sensor