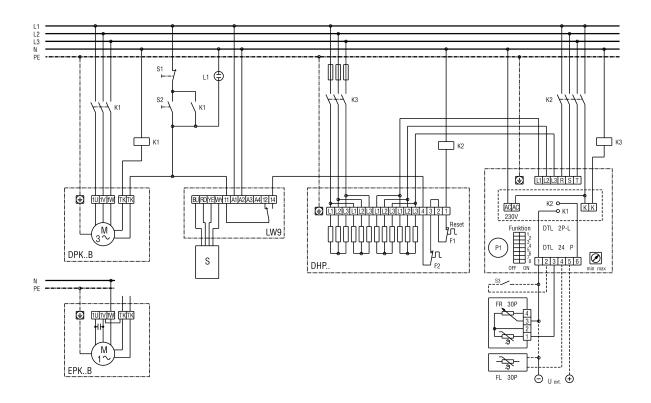

## **WIRING DIAGRAM**

# **DHP 28-28**

#### DHP with EPK / DPK and DTL 24 P

S1 system off

S2 system on

L1 control light system on

K1 contactor US 16

K2/K3 contactor to be supplied by the customer

DPK..B centrifugal fan, DPK model series

EPK..B centrifugal fan, EPK model series

LW 9 air flow monitor (relay picks up with air flow)

DHP.. DHP 28-28.31-28 air heater

F1 temperature limiter

F2 safety temperature limiter

DTL 24 P electronic temperature controller

DTL 2 P-L basic power board for DTL 24 P

P1 setpoint generator DTL 24 P

S3 night reduction 4 K

FR 30 P room sensor with external setpoint generator

FL 30 P supply air channel sensor