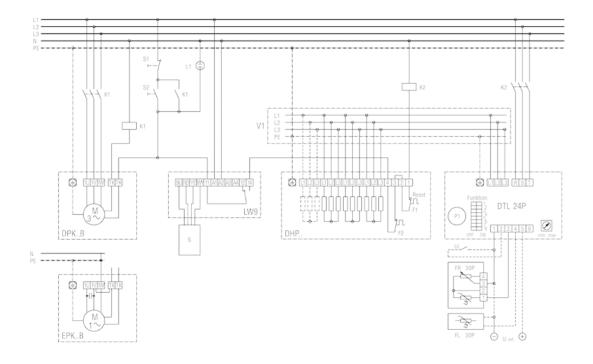

## **WIRING DIAGRAM**

# **DHP 28-28**

#### DHP with EPK / DPK and DTL 24 P

S1 system off

S2 system on

L1 control light system on

K1 contactor US 16

K2/K3 contactor to be supplied by the customer

DPK..B centrifugal fan, DPK model series

EPK..B centrifugal fan, EPK model series

LW 9 air flow monitor (relay picks up with air flow)

DHP.. DHP 28-28.31-28 air heater

F1 temperature limiter

F2 safety temperature limiter

DTL 24 P electronic temperature controller

DTL 2 P-L basic power board for DTL 24 P

P1 setpoint generator DTL 24 P

S3 night reduction 4 K

FR 30 P room sensor with external setpoint generator

FL 30 P supply air channel sensor