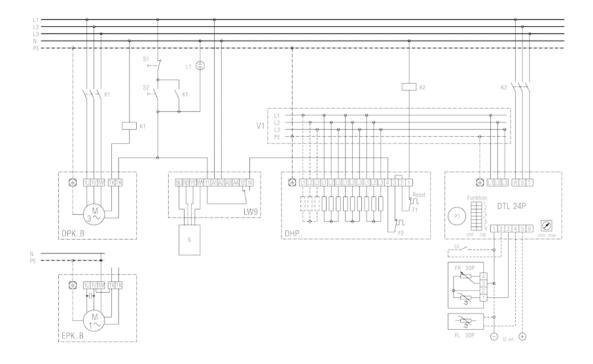

## **WIRING DIAGRAM**

# **DHP 31-16**

### DHP with EPK / DPK and DTL 24 P

S1 system off

S2 system on

L1 control light system on

K1 contactor US 16

K2/K3 contactor to be supplied by the customer

DPK..B centrifugal fan, DPK model series

EPK..B centrifugal fan, EPK model series

LW 9 air flow monitor (relay picks up with air flow)

DHP.. DHP 28-28.31-28 air heater

F1 temperature limiter

F2 safety temperature limiter

DTL 24 P electronic temperature controller

DTL 2 P-L basic power board for DTL 24 P

P1 setpoint generator DTL 24 P

S3 night reduction 4 K

FR 30 P room sensor with external setpoint generator

FL 30 P supply air channel sensor