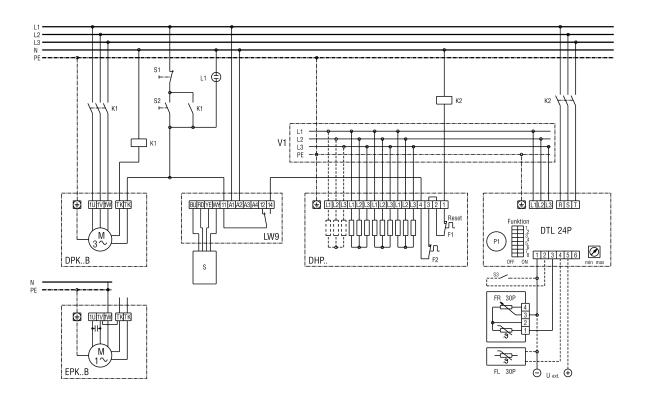

## **WIRING DIAGRAM**

# **DHP 31-16**

### DHP with EPK / DPK and DTL 24 P

S1 system off

S2 system on

L1 control light system on

K1 contactor US 16

K2/K3 contactor to be supplied by the customer

DPK..B centrifugal fan, DPK model series

EPK..B centrifugal fan, EPK model series

LW 9 air flow monitor (relay picks up with air flow)

DHP.. DHP 28-28.31-28 air heater

F1 temperature limiter

F2 safety temperature limiter

DTL 24 P electronic temperature controller

DTL 2 P-L basic power board for DTL 24 P

P1 setpoint generator DTL 24 P

S3 night reduction 4 K

FR 30 P room sensor with external setpoint generator

FL 30 P supply air channel sensor