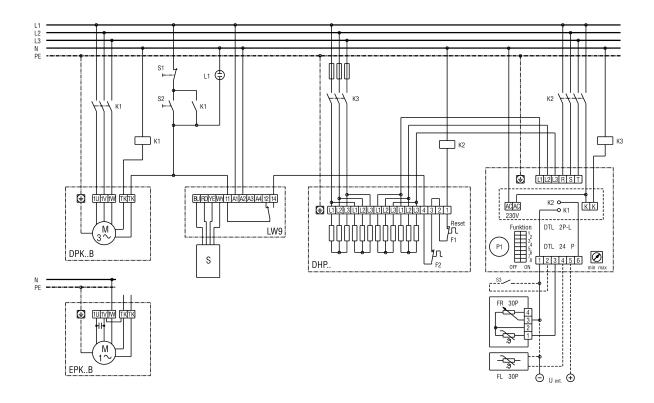

### WIRING DIAGRAM

# DHP 31-28

#### DHP with EPK / DPK and DTL 24 P

S1 system off S2 system on L1 control light system on K1 contactor US 16 K2/K3 contactor to be supplied by the customer DPK..B centrifugal fan, DPK model series EPK..B centrifugal fan, EPK model series LW 9 air flow monitor (relay picks up with air flow) DHP.. DHP 28-28.31-28 air heater F1 temperature limiter F2 safety temperature limiter DTL 24 P electronic temperature controller DTL 2 P-L basic power board for DTL 24 P P1 setpoint generator DTL 24 P S3 night reduction 4 K FR 30 P room sensor with external setpoint generator FL 30 P supply air channel sensor