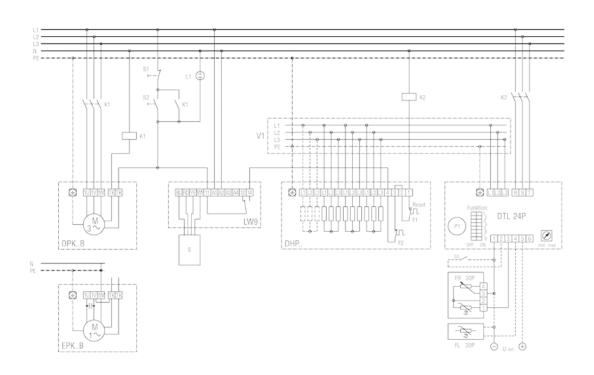

#### **WIRING DIAGRAM**

## DHP 31-28

DHP with EPK / DPK and DTL 24 P

S1 system off S2 system on L1 control light system on K1 contactor US 16 K2/K3 contactor to be supplied by the customer DPK..B centrifugal fan, DPK model series EPK..B centrifugal fan, EPK model series LW 9 air flow monitor (relay picks up with air flow) DHP.. DHP 28-28.31-28 air heater F1 temperature limiter F2 safety temperature limiter DTL 24 P electronic temperature controller DTL 2 P-L basic power board for DTL 24 P P1 setpoint generator DTL 24 P S3 night reduction 4 K FR 30 P room sensor with external setpoint generator FL 30 P supply air channel sensor