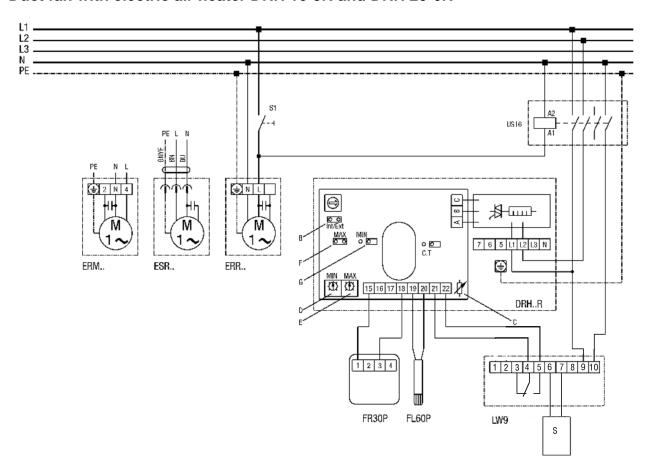

## Duct fan with electric air heater DRH 16-5R and DRH 20-6R

S1 - system on

US16 - all-pole isolating switch (contactor)

ERR... centrifugal duct fan

DRH...R electric air heater: DRH16-2R or DRH20-6R

B=Int/ext bridge must be closed

C=Do not change potentiometer setting

D=Setpoint potentiometer for MIN limitation

E=Setpoint potentiometer for MAX limitation

F=Bridge for MAX limitation, bridge must be closed!

G=If bridge is closed, MIN limitation is also active

FR30P - ext. setpoint controller (0-30°C) with room sensor

FL30P - ext. channel sensor for MIN, MAX limitation

LW9 - air flow monitor (in position N)

Installation of LW9 sensor on incoming side of air heater

0-30°C setpoint setting and recording of room temperature with FR30P

0-60°C min/max limitation in supply air channel with FL60P